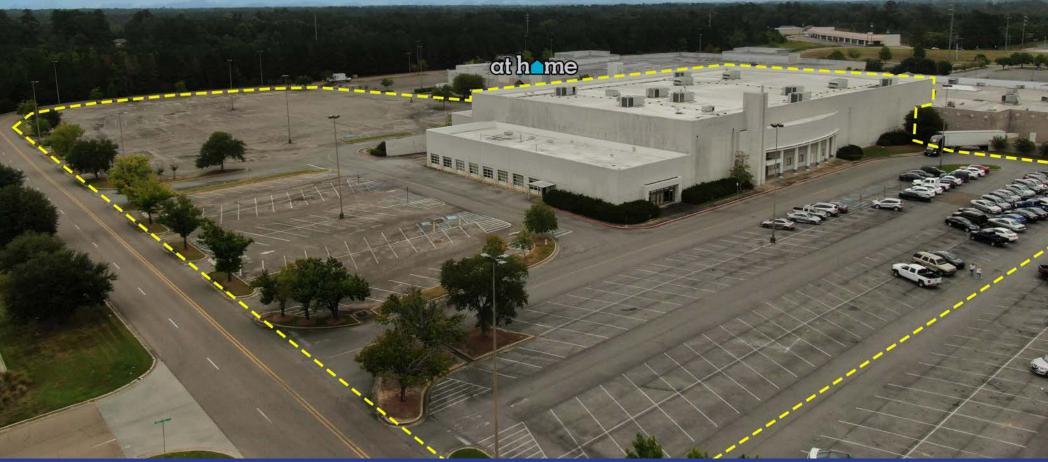

## **TURTLE CREEK MALL SEARS**

1000 Turtle Creek Drive, Hattiesburg, MS

8.31 ACRES
134,234 SF BUILDING

David Baker

dbaker@bsmproperties.com
Office: 615.373.9511 | Direct: 615.627.3963