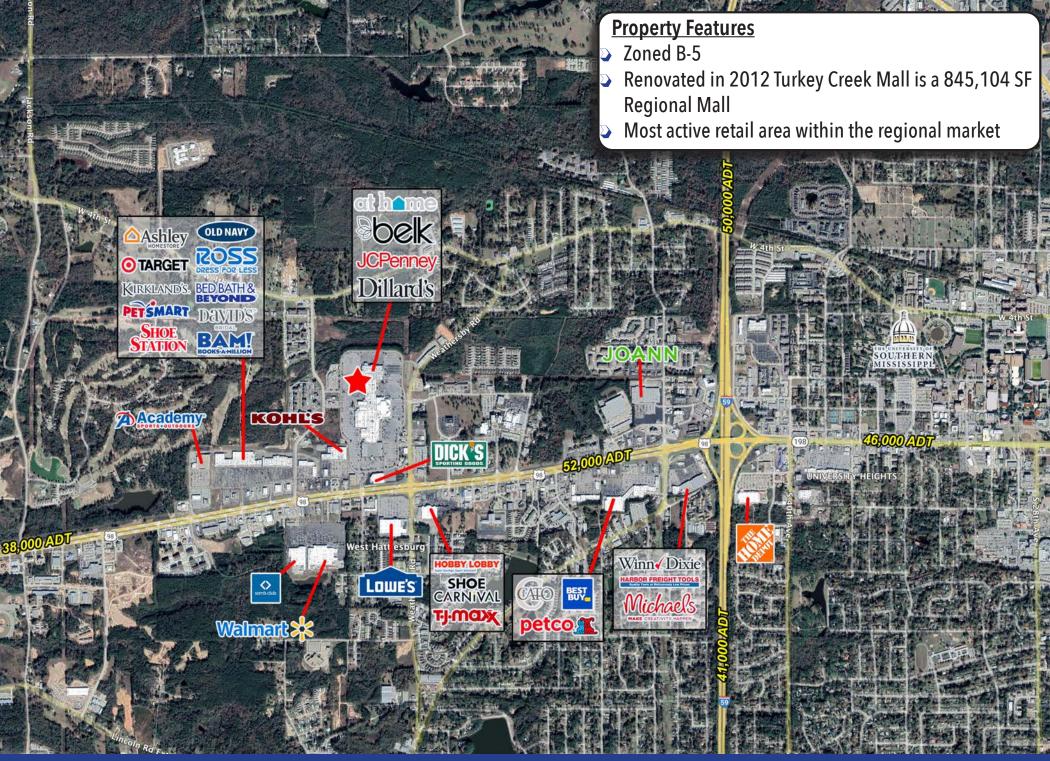

## **TURTLE CREEK MALL SEARS**

1000 Turtle Creek Drive, Hattiesburg, MS

8.31 ACRES
134,234 SF BUILDING

David Baker

dbaker@bsmproperties.com
Office: 615.373.9511 | Direct: 615.627.3963