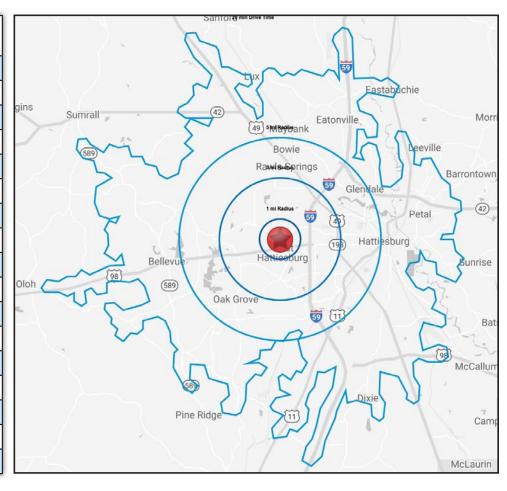

## **DEMOGRAPHIC SUMMARY**

|                                  | 1 Mi Radius | 3 Mi Radius | 5 Mi Radius | 20 Min<br>Drivetime |
|----------------------------------|-------------|-------------|-------------|---------------------|
| 2022 Population                  | 4,211       | 36,672      | 66,748      | 98,315              |
| 2027 Projected Population        | 4,458       | 37,329      | 67,678      | 99,553              |
| 2022-2027 Projected Growth       | 1.2%        | 0.4%        | 0.3%        | 0.3%                |
|                                  |             |             |             |                     |
| 2022 Households                  | 1,824       | 14,945      | 27,282      | 38,788              |
| 2027 Projected Housholds         | 1,980       | 15,403      | 27,863      | 39,491              |
| 2020 Households                  | 1,737       | 14,444      | 26,583      | 37,940              |
|                                  |             |             |             |                     |
| 2022 Average Household Income    | \$48,637    | \$53,416    | \$63,400    | \$65,133            |
| 2027 Average Household Income    | \$51,206    | \$66,437    | \$76,528    | \$77,429            |
|                                  |             |             |             |                     |
| 2022 Total Household Expenditure | \$78.06 M   | \$667.25 M  | \$1.37 B    | \$1.99 B            |
| 2022 Total Retail Expenditure    | \$36.79 M   | \$314.07 M  | \$644.19 M  | \$935.73 M          |
| 2022 Food & Beverage             | \$11.7 M    | \$99.72 M   | \$203.26 M  | \$294.66 M          |
|                                  |             |             |             |                     |
| 2022 Total Business              | 482         | 1,832       | 3,191       | 4,182               |
| 2022 Total Employees             | 7,255       | 31,326      | 42,992      | 53,320              |