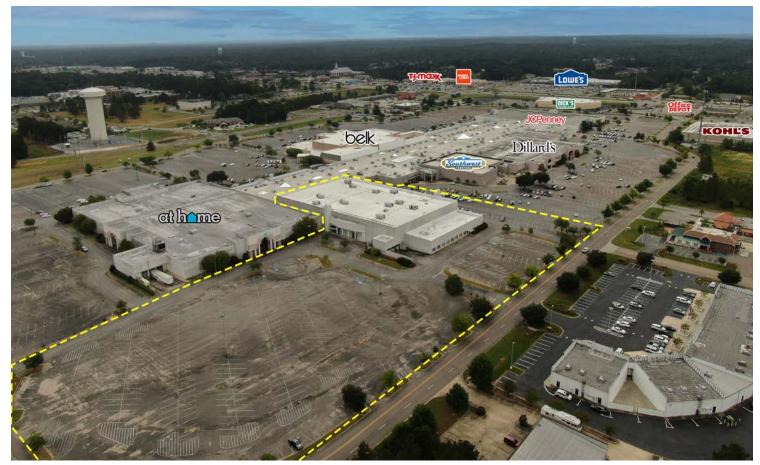

## **TURTLE CREEK MALL SEARS**

1000 Turtle Creek Drive, Hattiesburg, MS

8.31 ACRES
134,234 SF BUILDING

David Baker

dbaker@bsmproperties.com
Office: 615.373.9511 | Direct: 615.627.3963