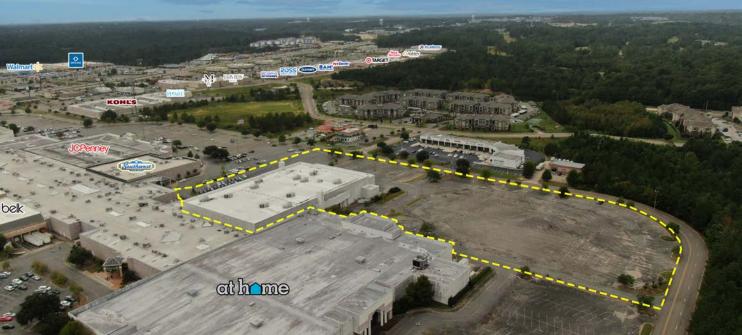

## **TURTLE CREEK MALL SEARS**

1000 Turtle Creek Drive, Hattiesburg, MS

8.31 ACRES
134,234 SF BUILDING

David Baker

dbaker@bsmproperties.com
Office: 615.373.9511 | Direct: 615.627.3963