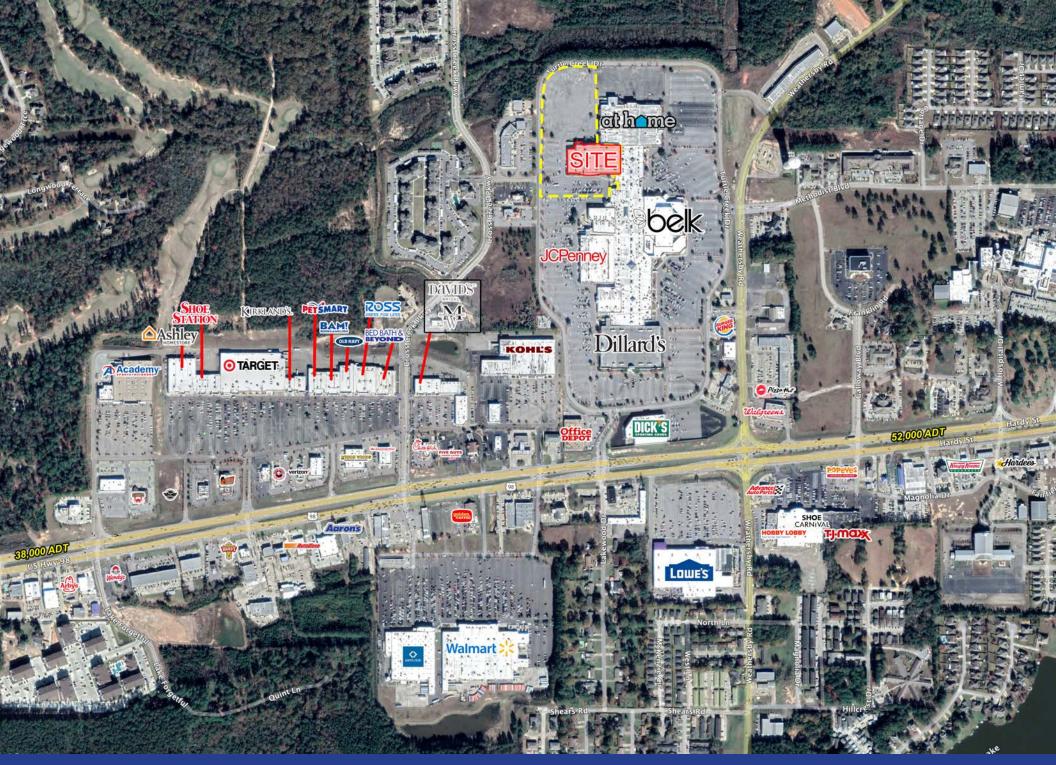

## **TURTLE CREEK MALL SEARS**

1000 Turtle Creek Drive, Hattiesburg, MS

8.31 ACRES
134,234 SF BUILDING

David Baker

dbaker@bsmproperties.com
Office: 615.373.9511 | Direct: 615.627.3963