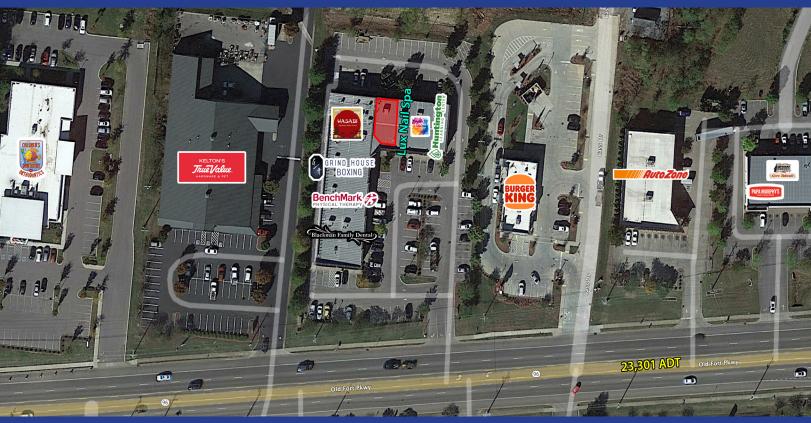

## **2812 OLD FORT PARKWAY**

Murfreesboro, TN 37128







## Cameron Bice

cbice@bsmproperties.com Direct: 615.717.5869

## Matt Cooper mcooper@bsmproperties.com Direct: 615.319.0124

Baker Storey McDonald
Properties
PROVEN RETAIL SOLUTIONS

## **DEMOGRAPHIC SUMMARY**

|                      | 1 Mi Radius | 3 Mi Radius | 5 Mi Radius | 20 Min<br>Drivetime |
|----------------------|-------------|-------------|-------------|---------------------|
| 2021 Est. Population | 12,442      | 61,707      | 138,792     | 238,978             |
| 2026 Prj. Population | 14,585      | 72,898      | 158,192     | 271,141             |
| Growth (2021-2026)   | 3.4%        | 3.6%        | 2.8%        | 2.7%                |
| 2021 Households      | 4,979       | 22,945      | 52,660      | 88,849              |
| 2026 Households      | 5,625       | 26,063