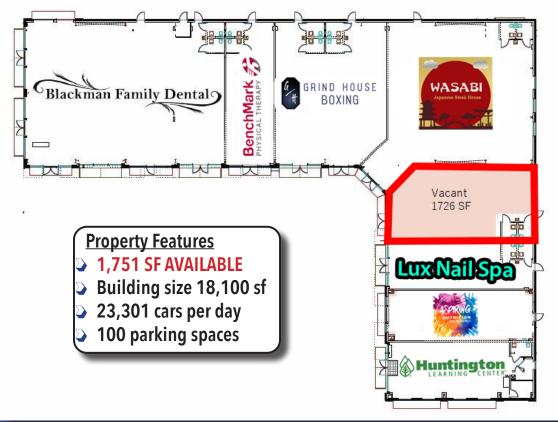

## **2812 OLD FORT PARKWAY**

Murfreesboro, TN 37128







## Cameron Bice

cbice@bsmproperties.com Direct: 615.717.5869

## Matt Cooper mcooper@bsmproperties.com Direct: 615.319.0124

Baker Storey McDonald
Properties
PROVEN RETAIL SOLUTIONS

## **DEMOGRAPHIC SUMMARY**

|                      | 1 Mi Radius | 3 Mi Radius | 5 Mi Radius | 20 Min<br>Drivetime |
|----------------------|-------------|-------------|-------------|---------------------|
| 2021 Est. Population | 12,442      | 61,707      | 138,792     | 238,978             |
| 2026 Prj. Population | 14,585      | 72,898      | 158,192     | 271,141             |
| Growth (2021-2026)   | 3.4%        | 3.6%        | 2.8%        | 2.7%                |
| 2021 Households      | 4,979       | 22,945      | 52,660      | 88,849              |
| 2026 Households      | 5,625       | 26,063      |