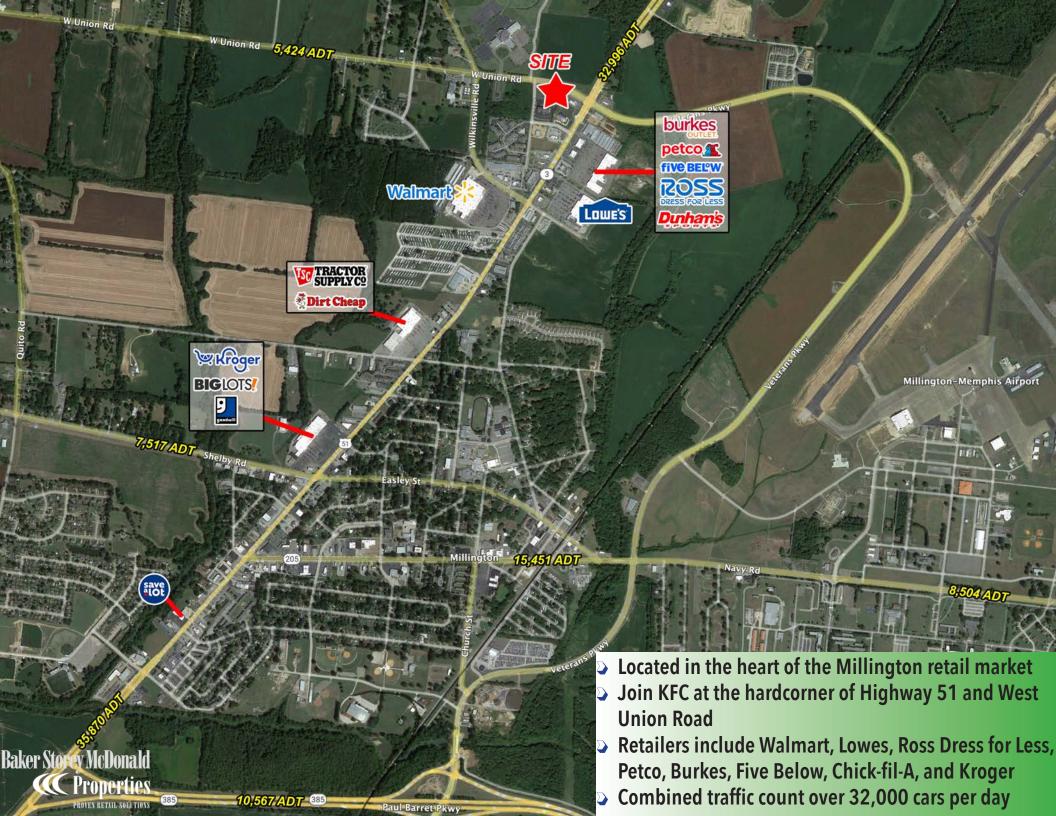

## MILLINGTON PAD SITES 0 W Highway 51

LOT3 1.36AC AVAILABLE

C

Hardees

Strange

leterans Pk

burkes

petco T

**five BEL®W** 

ROSS

Dunhan

Walmart

5,424 ADT

SOBBO.

nion Rd W Union Rd

Sheldon Griffin sgriffin@bsmproperties.com Office: 615.373.9511 | Direct: 615.627.3966

LOWE'S

3011 Armory Drive, Ste 120, Nashville, TN 37204 | www.bsmproperties.com

Baker Storey McDonald CCC Properties PROVEN RETAIL SOLUTIONS