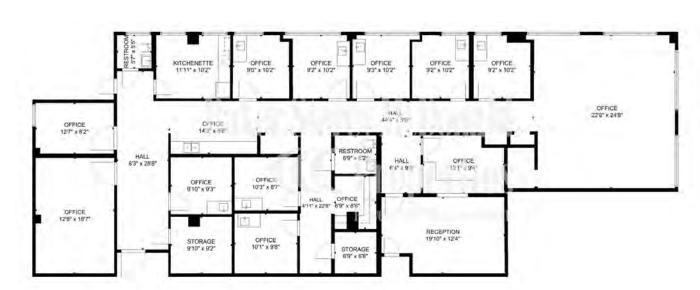

### **Property Features**

- 2 floors 21,872 SF
- Class B Office
- → 150 surface spaces
- → 24 miles from Nashville