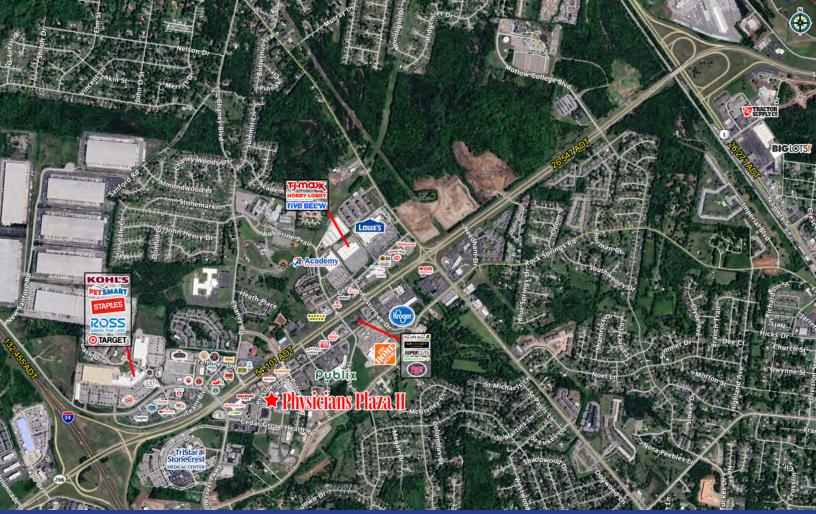

### **Property Features**

- 2 floors 21,872 SF
- Class B Office
- → 150 surface spaces
- → 24 miles from Nashville