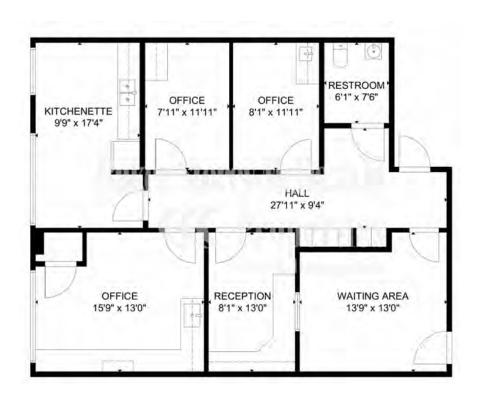

# Terrespace Tremespace Tremes

### PHYSICIANS PLAZA II

739 Presidents Way Smyrna, TN 37167

### **Property Features**

- 2 floors 21,872 SF
- Class B Office
- → 150 surface spaces
- → 24 miles from Nashville



### **Sheldon Griffin**

sgriffin@bsmproperties.com
Office: 615.373.9511 Direct: 615.627.3966









# **VIRTUAL TOUR AVAILABLE**

Suite 110 3,141 SF **HERE** 





Suite 120 1,400 SF





# **VIRTUAL TOUR AVAILABLE**



Suite 210 3,655 SF



Suite 220 4,080 SF







# **DEMOGRAPHIC SUMMARY**

|                      | 1 Mi Radius | 3 Mi Radius | 5 Mi Radius | 20 Min<br>Drivetime |
|----------------------|-------------|-------------|-------------|---------------------|
| 2022 Est. Population | 7,449v      | 50,696      | 110,259     | 328,239             |
| 2027 Prj. Population | 8,025       | 56,190      | 121,063     | 357,016             |
| Growth (2022-2027)   | 1.5%        | 2.2%        | 2.0%        | 1.8%                |
|                      |             |             |             |                     |
| 2022 Households      | 2,801       | 18,400      | 38,492      | 120,115             |
| 2027 Households      | 3,165       | 21,43