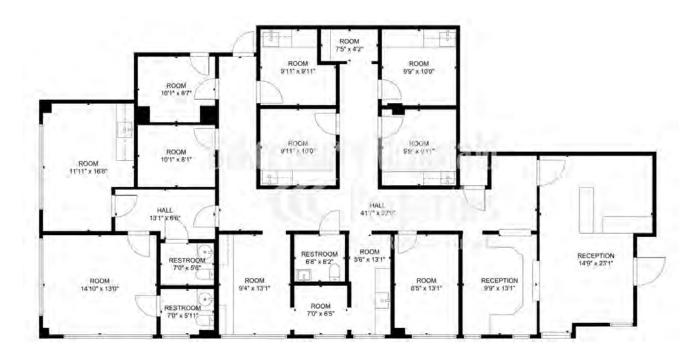

# **VIRTUAL TOUR AVAILABLE**

Suite 110 3,141 SF **HERE** 

Suite 120 1,400 SF

# **VIRTUAL TOUR AVAILABLE**

Suite 210 3,655 SF

Suite 220 4,080 SF