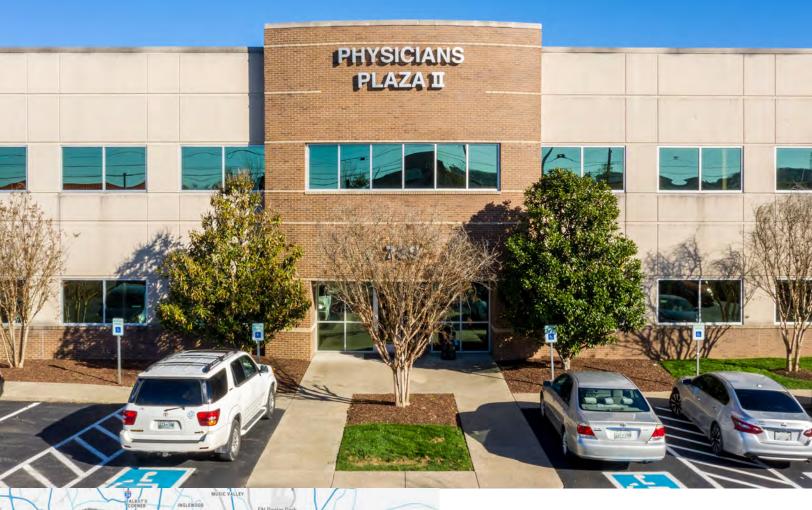

### PHYSICIANS PLAZA II

739 Presidents Way Smyrna, TN 37167

### **Property Features**

- 2 floors 21,872 SF
- Class B Office
- → 150 surface spaces
- → 24 miles from Nashville