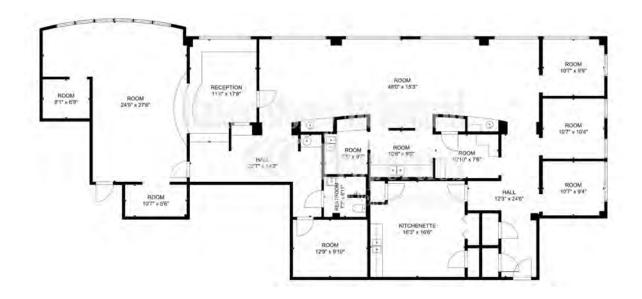

# Terrespace Tremespace Tremes

### PHYSICIANS PLAZA II

739 Presidents Way Smyrna, TN 37167

### **Property Features**

- 2 floors 21,872 SF
- Class B Office
- → 150 surface spaces
- → 24 miles from Nashville



### **Sheldon Griffin**

sgriffin@bsmproperties.com
Office: 615.373.9511 Direct: 615.627.3966









# **VIRTUAL TOUR AVAILABLE**

Suite 110 3,141 SF **HERE** 





Suite 120 1,400 SF





# **VIRTUAL TOUR AVAILABLE**



Suite 210 3,655 SF



Suite 220 4,080 SF







# **DEMOGRAPHIC SUMMARY**

|                      | 1 Mi Radius | 3 Mi Radius | 5 Mi Radius | 20 Min<br>Drivetime |
|----------------------|-------------|-------------|-------------|---------------------|
| 2022 Est. Population | 7,449v      | 50,696      | 110,259     | 328,239             |
| 2027 Prj. Population | 8,025       | 56,190      | 121,063     | 357,016             |
| Growth (2022-2027)   | 1.5%        | 2.2%        | 2.0%        | 1.8%                |
|                      |             |             |             |                     |
| 2022 Households      | 2,801       | 18,400      | 38,492      | 120,115             |
| 2027 Households      | 3,165       | 21,438      | 44,167      | 132,877             |
| Household