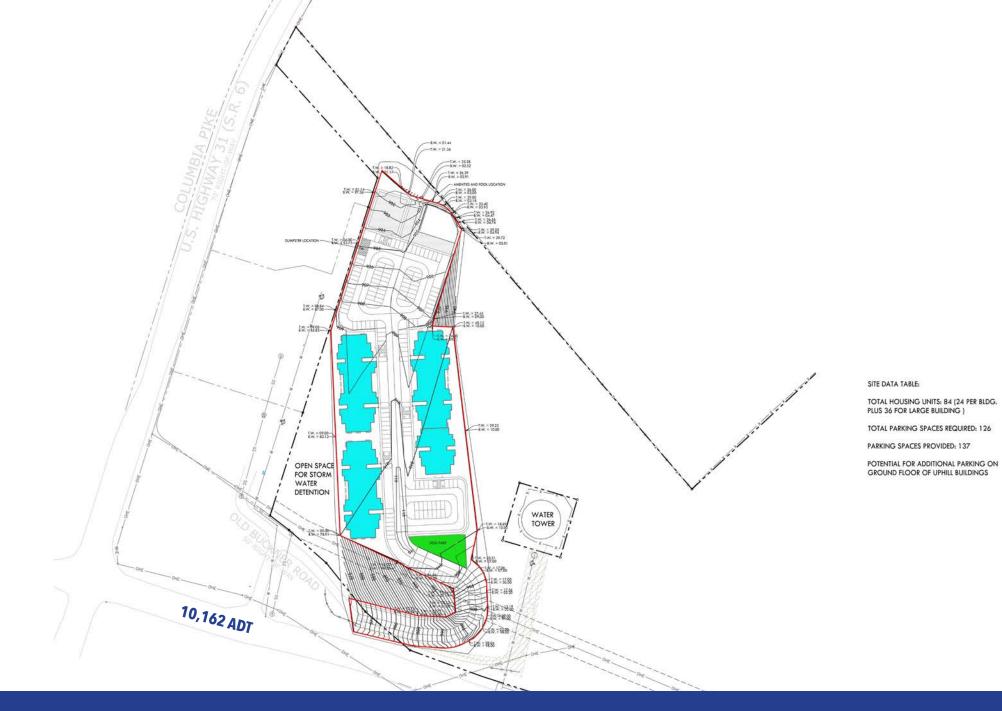

## BUCKNER ROAD Spring Hill, TN 16 Acres FOR SALE

CONTRACTING INC.

28.08 ACRES

Baker Storey McDonald CMC Properties PROVEN RETAIL SOLUTIONS

all dill to the

T Mobil

BatteriesPlus

Kroger

Sheldon Griffin sgriffin@bsmproperties.com Office: 615.373.9511 | Direct: 615.627.3966



3011 Armory Drive, Ste 120, Nashville, TN 37204 | www.bsmproperties.com







## **DEMOGRAPHIC SUMMARY**

|                      | 1 Mi Radius | 3 Mi Radius | 5 Mi Radius | 20 Min Drive |
|----------------------|-------------|-------------|-------------|--------------|
| 2023 Est. Population | 5,002       | 42,141      | 61,039      | 85,670       |
| 2028 Prj. Population | 5,357       | 45,903      | 67,279      | 95,367       |
| Growth (2023-2028)   | 1.4%        | 1.8%        | 2.0%        | 2.3%         |
|                      |             |             |             |              |
| 2023 Households      | 1,588       | 13,893      | 20,995      | 30,245       |
| 2028 Households      | 1,790       | 15,759      | 23,936      | 34,698       |
| Household Size       | 3.1         | 3.0         | 2.9         | 2.8          |
| Growth (2023-2028)   | 2.5%