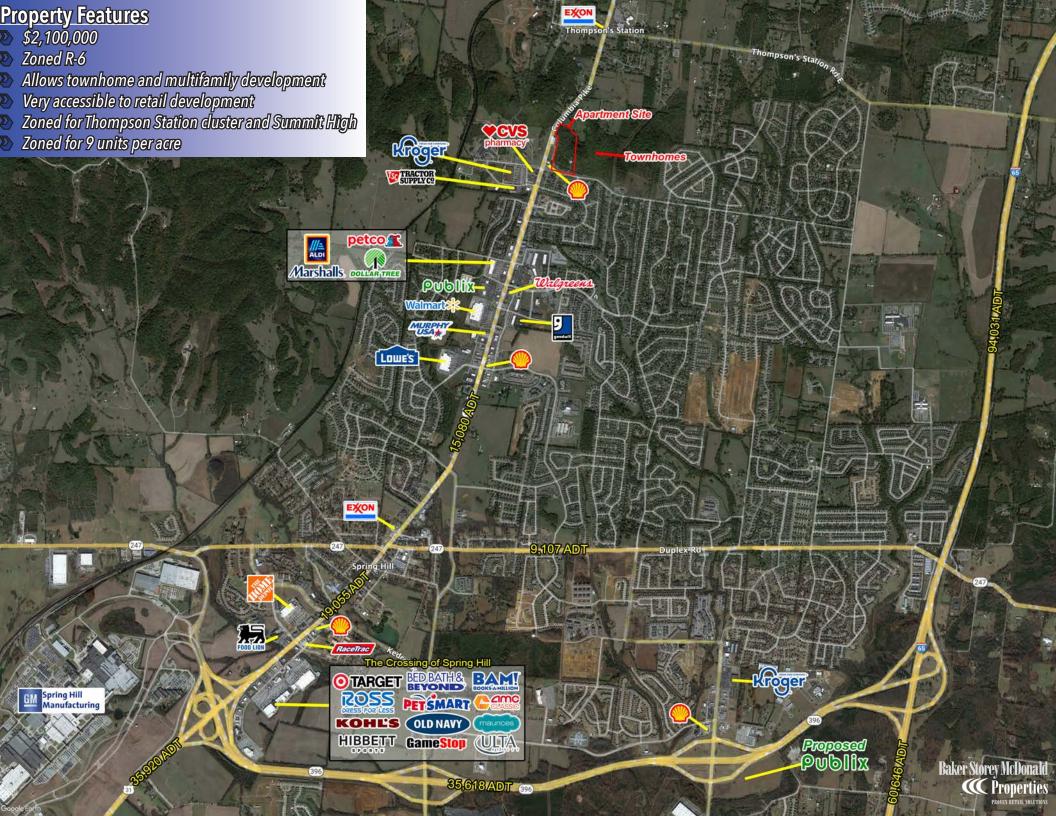

## BUCKNER ROAD Spring Hill, TN 16 Acres FOR SALE

CONTRACTING INC.

28.08 ACRES

Baker Storey McDonald CMC Properties PROVEN RETAIL SOLUTIONS

all dill to the

T Mobil

BatteriesPlus

Kroger

Sheldon Griffin sgriffin@bsmproperties.com Office: 615.373.9511 | Direct: 615.627.3966



3011 Armory Drive, Ste 120, Nashville, TN 37204 | www.bsmproperties.com







## **DEMOGRAPHIC SUMMARY**

|                      | 1 Mi Radius | 3 Mi Radius | 5 Mi Radius | 20 Min Drive |
|----------------------|-------------|-------------|-------------|--------------|
| 2023 Est. Population | 5,002       | 42,141      | 61,039      | 85,670       |
| 2028 Prj. Population | 5,357       | 45,903      | 67,279      | 95,367       |
| Growth (2023-2028)   | 1.4%        | 1.8%        | 2.0%        | 2.3%         |
|                      |             |             |             |              |
| 2023 Households      | 1,588       | 13,893      | 20,995      | 30,245       |
| 2028 Households      | 1,790       | 15,759      | 23,936      | 34,698       |
| Household Size       | 3.1         | 3.0         | 2.9         | 2.8          |
| Growth (2023-2028)   | 2.5