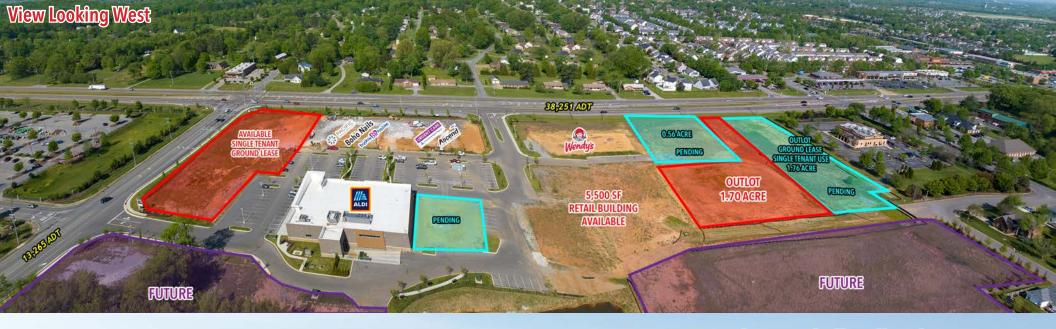

## **MARKETPLACE AT SAVANNAH RIDGE** Hwy 231 and Joe B. Jackson Blvd, Murfreesboro, TN

## CLICK FOR AERIAL VIEW

Shop Space and Outparcels AVAILABLE

**Baker Storey McDonald M** Properties

Michael Galpin *mgalpin@bsmproperties.com* Direct: 615.627.3971

615.373.9511 | 3011 Armory Drive, Ste 120, Nashville, TN 37204 | www.bsmproperties.com

- Directly across from Walmart Supercenter at the signalized intersection of Hwy 231 and Joe B. Jackson Blvd.
- Well positioned to serve a large growing trade area on the south side of Murfreesboro

Baker Storey McDonald Properties PROFEX RETUL SOLUTIONS