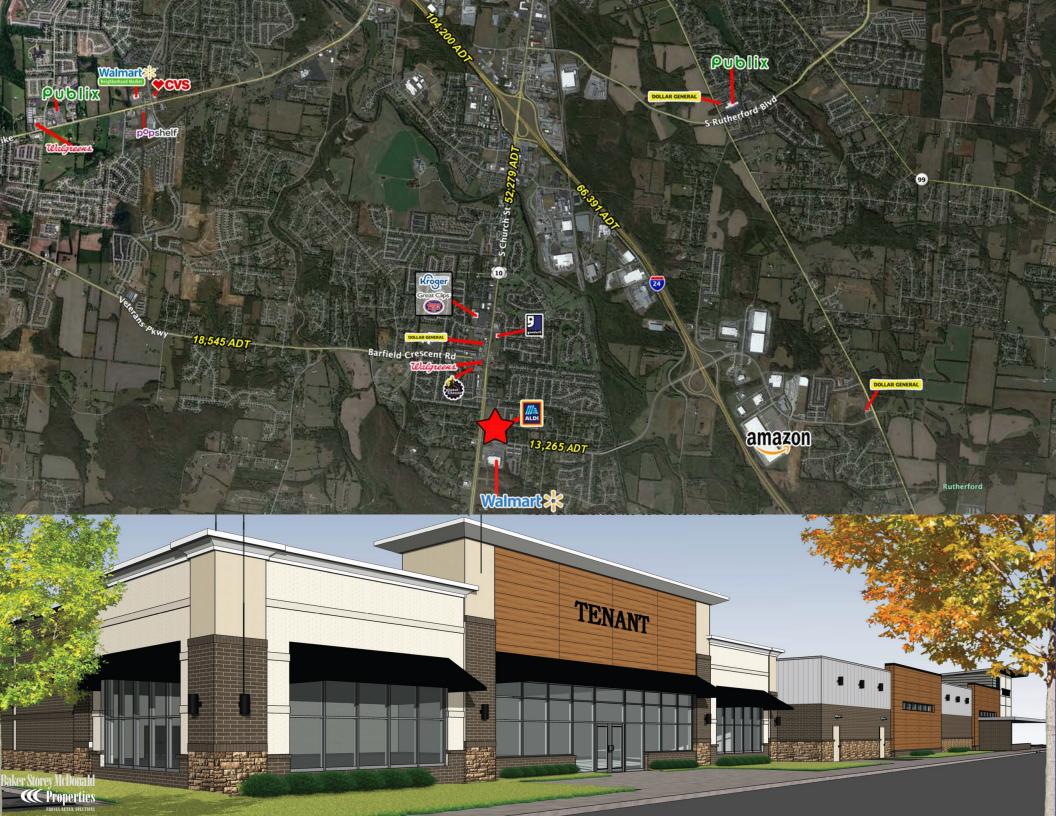

- Directly across from Walmart Supercenter at the signalized intersection of Hwy 231 and Joe B. Jackson Blvd.
- Well positioned to serve a large growing trade area on the south side of Murfreesboro

Baker Storey McDonald Properties PROFEX RETUL SOLUTIONS

## South View Shelbyville Pike (S Church St)