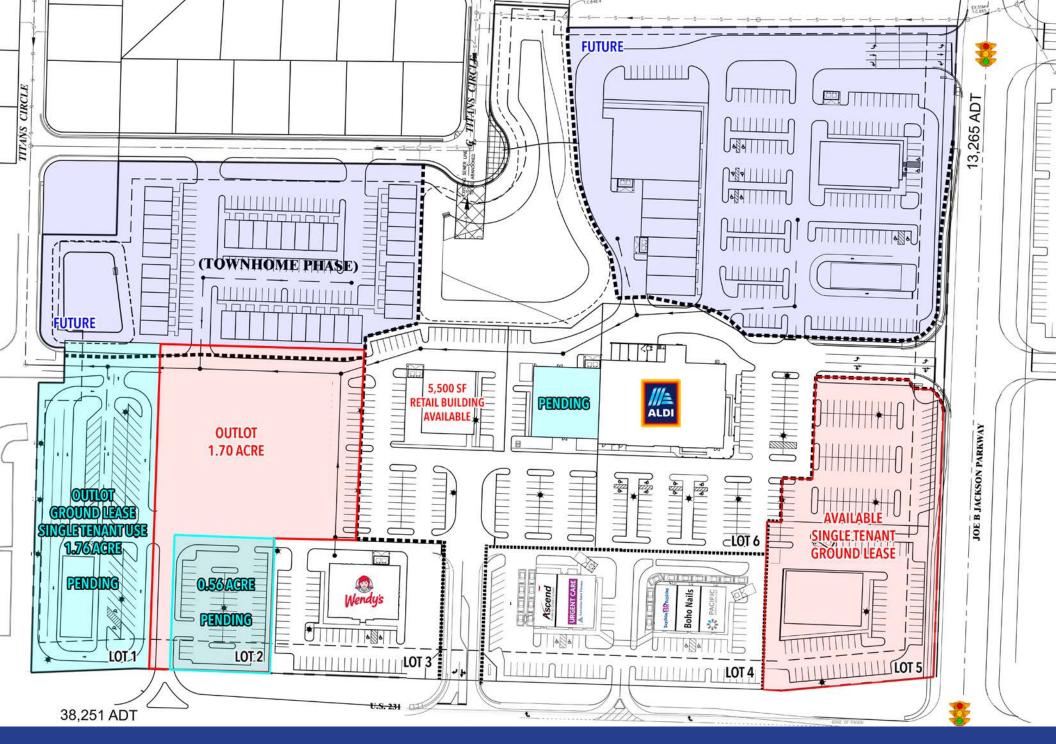

## **MARKETPLACE AT SAVANNAH RIDGE** Hwy 231 and Joe B. Jackson Blvd, Murfreesboro, TN

## CLICK FOR AERIAL VIEW

Shop Space and Outparcels AVAILABLE

**Baker Storey McDonald M** Properties

Michael Galpin *mgalpin@bsmproperties.com* Direct: 615.627.3971

615.373.9511 | 3011 Armory Drive, Ste 120, Nashville, TN 37204 | www.bsmproperties.com

- Directly across from Walmart Supercenter at the signalized intersection of Hwy 231 and Joe B. Jackson Blvd.
- Well positioned to serve a large growing trade area on the south side of Murfreesboro

Baker Storey McDonald Properties PROFEX RETUL SOLUTIONS