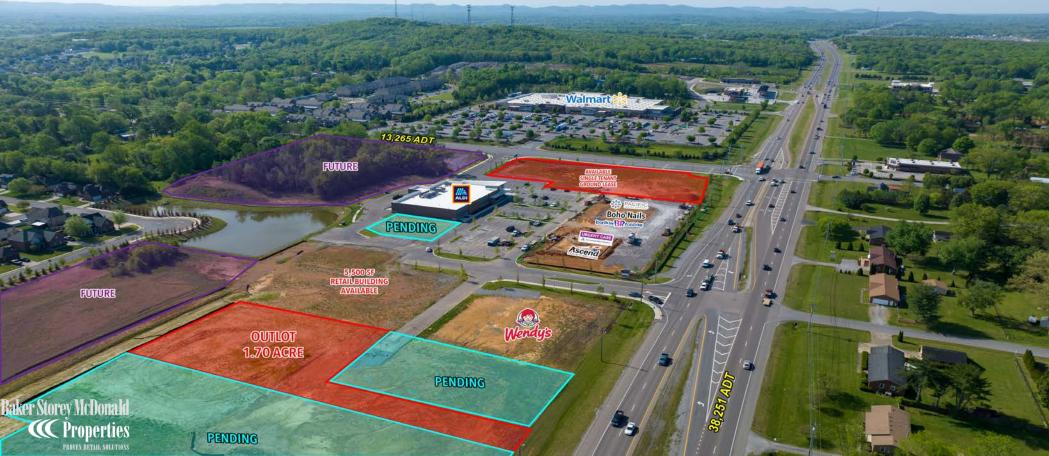

## **MARKETPLACE AT SAVANNAH RIDGE** Hwy 231 and Joe B. Jackson Blvd, Murfreesboro, TN

- Directly across from Walmart Supercenter at the signalized intersection of Hwy 231 and Joe B. Jackson Blvd.
- Well positioned to serve a large growing trade area on the south side of Murfreesboro

Baker Storey McDonald Properties PROFEX RETUL SOLUTIONS