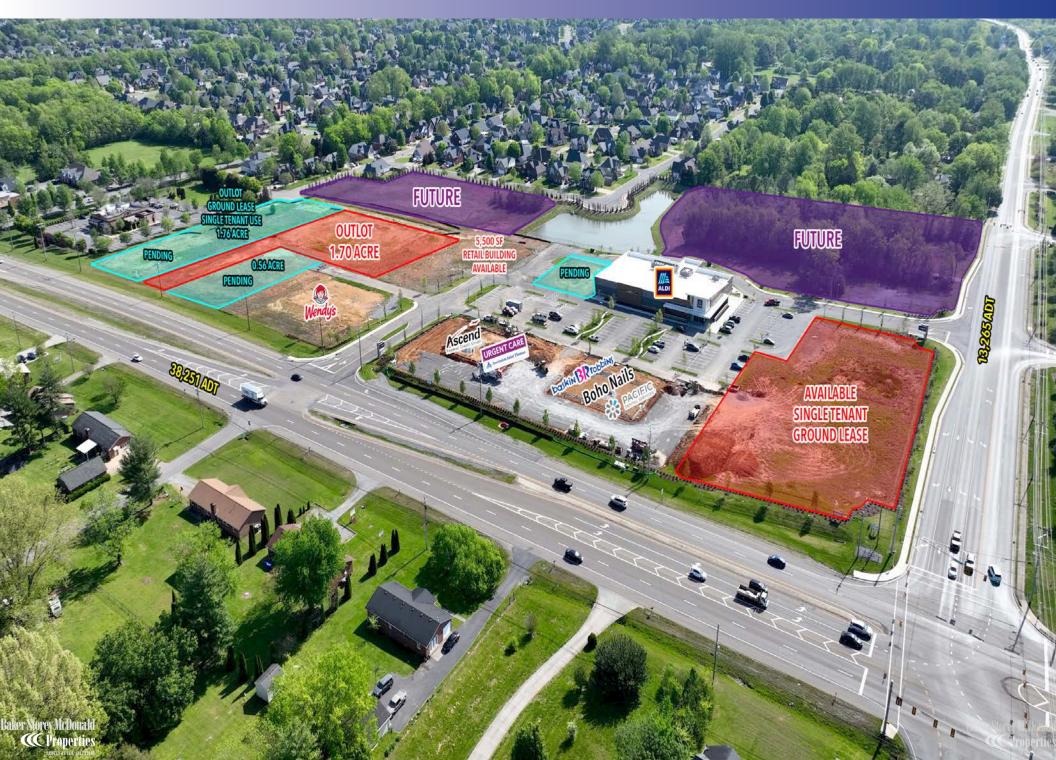

## **MARKETPLACE AT SAVANNAH RIDGE** Hwy 231 and Joe B. Jackson Blvd, Murfreesboro, TN

## CLICK FOR AERIAL VIEW

Shop Space and Outparcels AVAILABLE

**Baker Storey McDonald M** Properties

Michael Galpin *mgalpin@bsmproperties.com* Direct: 615.627.3971

615.373.9511 | 3011 Armory Drive, Ste 120, Nashville, TN 37204 | www.bsmproperties.com

- Directly across from Walmart Supercenter at the signalized intersection of Hwy 231 and Joe B. Jackson Blvd.
- Well positioned to serve a large growing trade area on the south side of Murfreesboro

Baker Storey McDonald Properties PROFEX RETUL SOLUTIONS