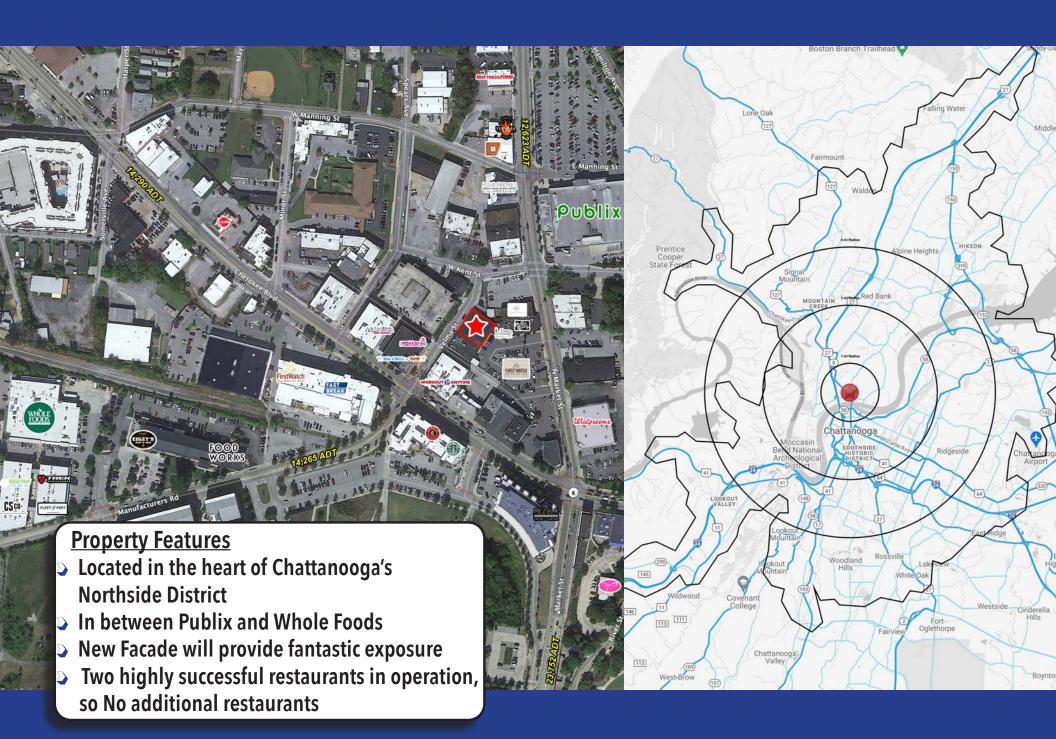

## **TOWN & COUNTRY CENTER**





## David Baker

*dbaker@bsmproperties.com*Office: 615.373.9511 | Direct: 615.627.3963







## 2nd Floor

- **Suite B 1,379 SF**
- **Suite C 1,327 SF**



## **DEMOGRAPHIC SUMMARY**

|                      | 1 Mi Radius | 3 Mi Radius | 5 Mi Radius | 20 Min<br>Drivetime |
|----------------------|-------------|-------------|-------------|---------------------|
| 2023 Est. Population | 6,816       | 44,836      | 109,871     | 179,379             |
| 2028 Prj. Population | 7,112       | 46,959      | 114,341     | 185,974             |
| Growth (2023-2028)   | 0.9%        | 0.9%        | 0.8%        | 0.7%                |
|                      |             |             |             |                     |
| 2023 Households      | 3,381       | 20,340      | 47,273      | 76,669              |
| 2028 Households      | 3,552       | 21,433      | 49,441      | 79,923