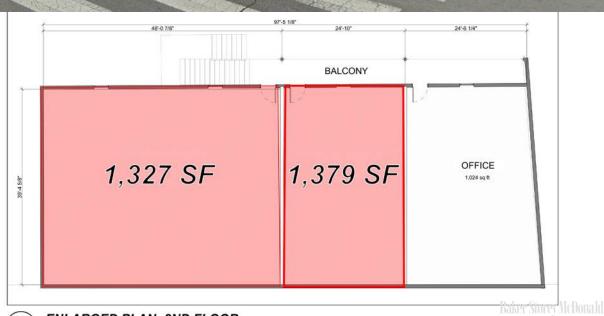

## **TOWN & COUNTRY CENTER**





## David Baker

*dbaker@bsmproperties.com*Office: 615.373.9511 | Direct: 615.627.3963







## 2nd Floor

- **Suite B 1,379 SF**
- **Suite C 1,327 SF**



## **DEMOGRAPHIC SUMMARY**

|                      | 1 Mi Radius | 3 Mi Radius | 5 Mi Radius | 20 Min<br>Drivetime |
|----------------------|-------------|-------------|-------------|---------------------|
| 2023 Est. Population | 6,816       | 44,836      | 109,871     | 179,379             |
| 2028 Prj. Population | 7,112       | 46,959      | 114,341     | 185,974             |
| Growth (2023-2028)   | 0.9%        | 0.9%        | 0.8%        | 0.7%                |
|                      |             |             |             |                     |
| 2023 Households      | 3,381       | 20,340      | 47,273      | 76,669              |
| 2028 Households      | 3,552       | 21,433      | 49,441      | 79,923              |
| Household Size       | 1.9         | 2.0         | 2.2