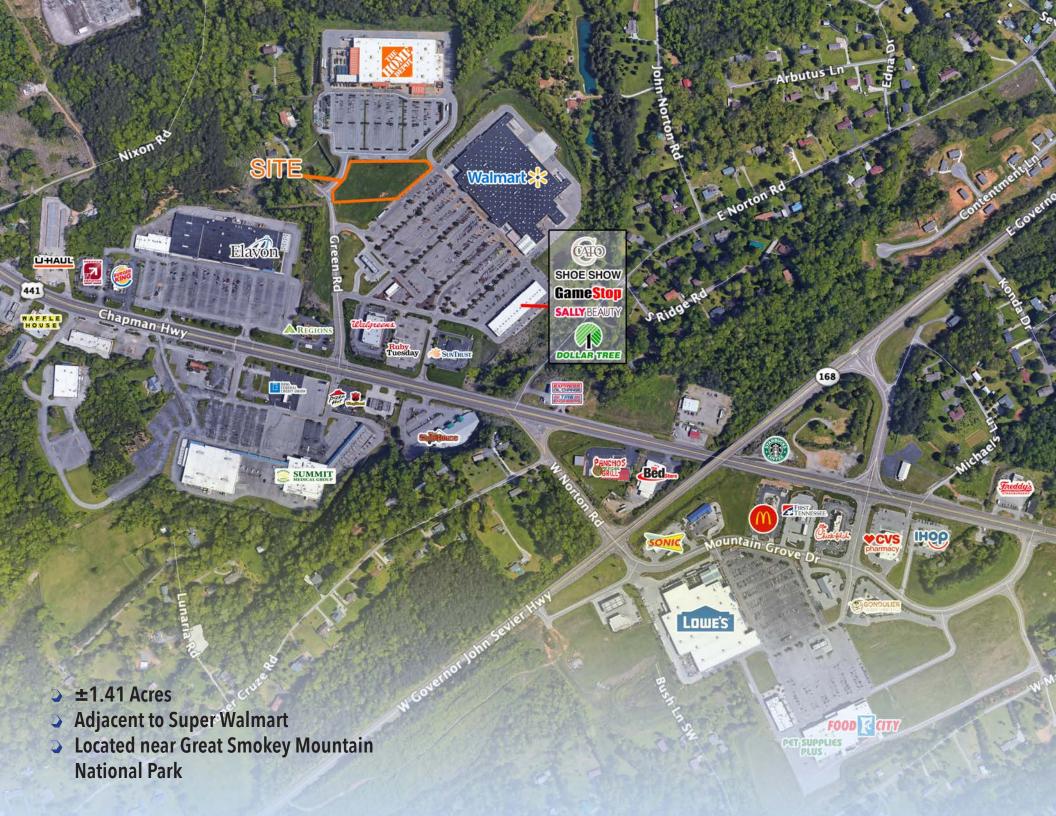

## **Sheldon Griffin**

sgriffin@bsmproperties.com
Office: 615.373.9511 | Direct: 615.627.3966









## **DEMOGRAPHIC SUMMARY**

|                      | 1 Mi Radius | 3 Mi Radius | 5 Mi Radius | 20 Mins DT |
|----------------------|-------------|-------------|-------------|------------|
| 2023 Est. Population | 1,715       | 13,172      | 46,989      | 143,187    |
| 2028 Prj. Population | 1,938       | 14,114      | 49,391      | 149,076    |
|                      |             |             |             |            |
| 2023 Households      | 744         | 5,724       | 20,073      | 58,787     |
| 2028 Households      | 844         | 6,167       | 21,252      | 61,654     |
| Household Size       | 2.3         | 2.3         | 2.3         | 2.3        |
|                      |             |             |             |            |
| 2023 Avg. Income     | \$72,991    | \$81,994