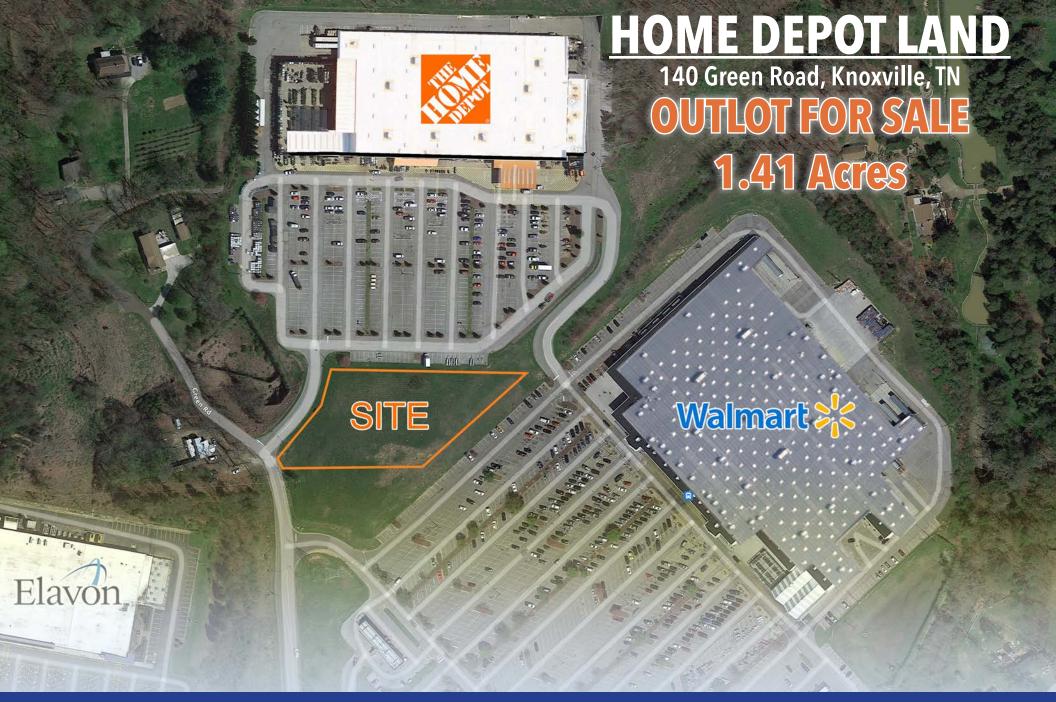

## **Sheldon Griffin**

sgriffin@bsmproperties.com
Office: 615.373.9511 | Direct: 615.627.3966









## **DEMOGRAPHIC SUMMARY**

|                      | 1 Mi Radius | 3 Mi Radius | 5 Mi Radius | 20 Mins DT |
|----------------------|-------------|-------------|-------------|------------|
| 2023 Est. Population | 1,715       | 13,172      | 46,989      | 143,187    |
| 2028 Prj. Population | 1,938       | 14,114      | 49,391      | 149,076    |
|                      |             |             |             |            |
| 2023 Households      | 744         | 5,724       | 20,073      | 58,787     |
| 2028 Households      | 844         | 6,167       | 21,252      | 61,654     |
| Household Size       | 2.3         | 2.3         | 2.3         | 2.3        |
|                      |