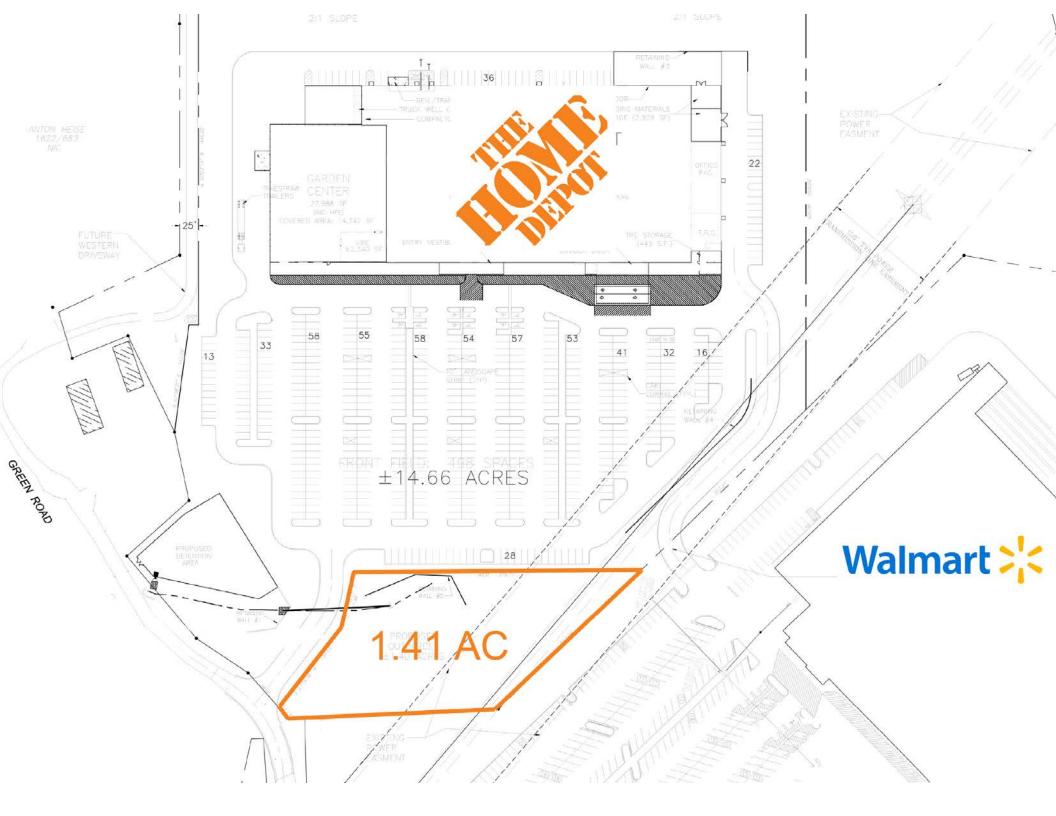

## **Sheldon Griffin**

sgriffin@bsmproperties.com
Office: 615.373.9511 | Direct: 615.627.3966









## **DEMOGRAPHIC SUMMARY**

|                      | 1 Mi Radius | 3 Mi Radius | 5 Mi Radius | 20 Mins DT |
|----------------------|-------------|-------------|-------------|------------|
| 2023 Est. Population | 1,715       | 13,172      | 46,989      | 143,187    |
| 2028 Prj. Population | 1,938       | 14,114      | 49,391      | 149,076    |
|                      |             |             |             |            |
| 2023 Households      | 744         | 5,724       | 20,073      | 58,787     |
| 2028 Households      | 844         | 6,167       | 21,252      | 61,654     |
| Household Size       | 2.3         | 2.3         | 2.3         | 2.3        |
|                      |             |             |             |            |
| 2023 Avg. Income     | \$72,991    | \$81,994