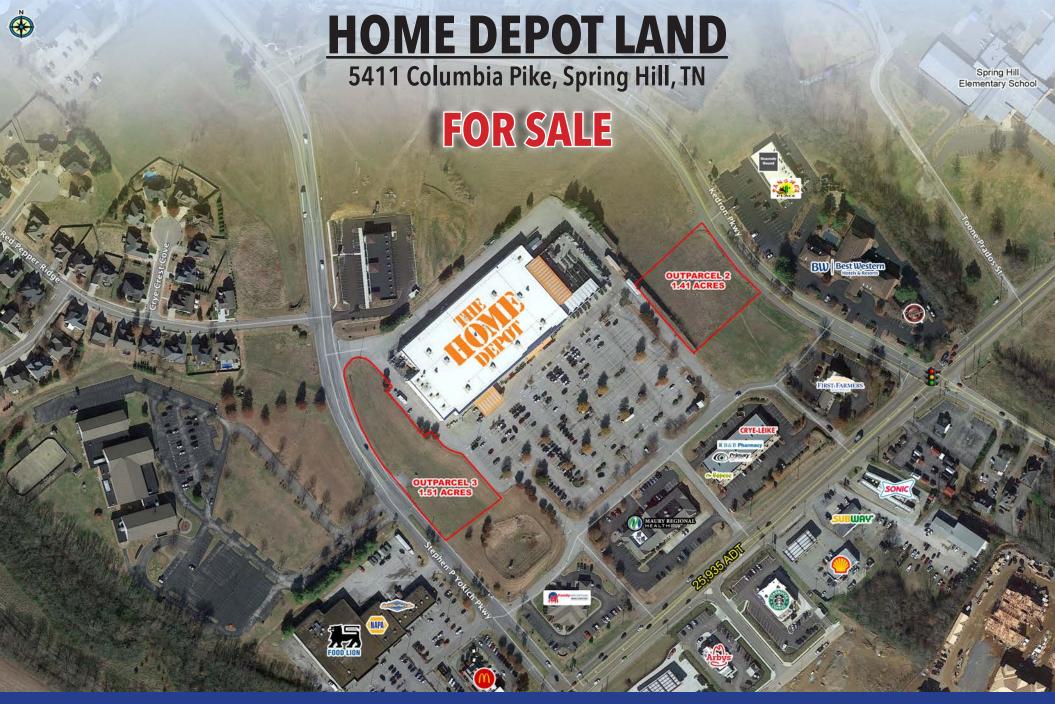

## **Property Features**

Anchored by Home Depot

ALDI

Beechcroft Rd

Spring Hill Manufacturing

GM

Marshalls, DOLLAR TREE

Located near Super Target, Kohl's, Ross, and Petsmart Thompson's Station Rd E D

Publix

5

of Spring Hi

PETSMART

HIBBETT GameStop (ULTA

BAM

maurices

396

31,575 ADT

Por Roy

Kroger

65

247

Spring Hill 🔮

O TARGET BEDBATH&

**KOHLS** rue21

ROSS

Saturn Pkwy

Walmart?

LOWE'S

General Motors plant is 1 mile south D

> Marketplace TRACTOR SUPPLY Cº

petco 🔨

> Near intersection of Saturn Parkway with direct access to I-65

**CVS** 