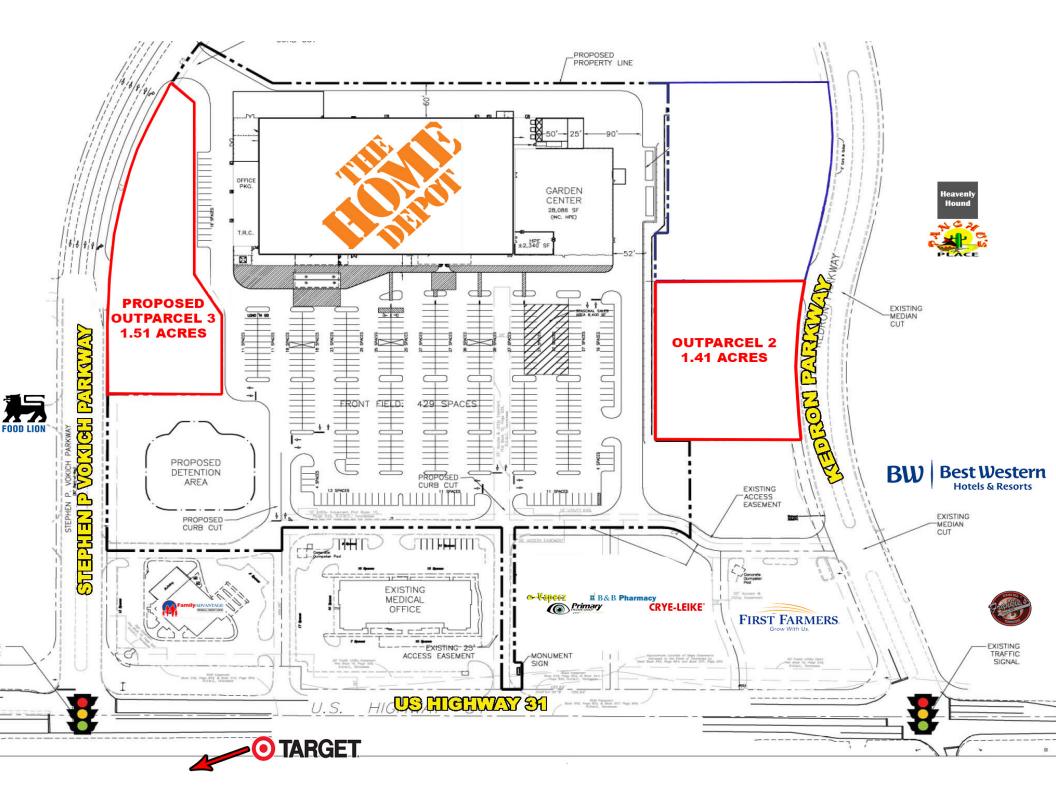

## **Property Features**

Anchored by Home Depot

ALDI

Beechcroft Rd

Spring Hill Manufacturing

GM

Marshalls, DOLLAR TREE

Located near Super Target, Kohl's, Ross, and Petsmart Thompson's Station Rd E D

Publix

5

of Spring Hi

PETSMART

HIBBETT GameStop (ULTA

BAM

maurices

396

31,575 ADT

Por Roy

Kroger

65

247

Spring Hill 🔮

O TARGET BEDBATH&

**KOHLS** rue21

ROSS

Saturn Pkwy

Walmart?

LOWE'S

General Motors plant is 1 mile south D

> Marketplace TRACTOR SUPPLY Cº

petco 🔨

> Near intersection of Saturn Parkway with direct access to I-65

**CVS** 