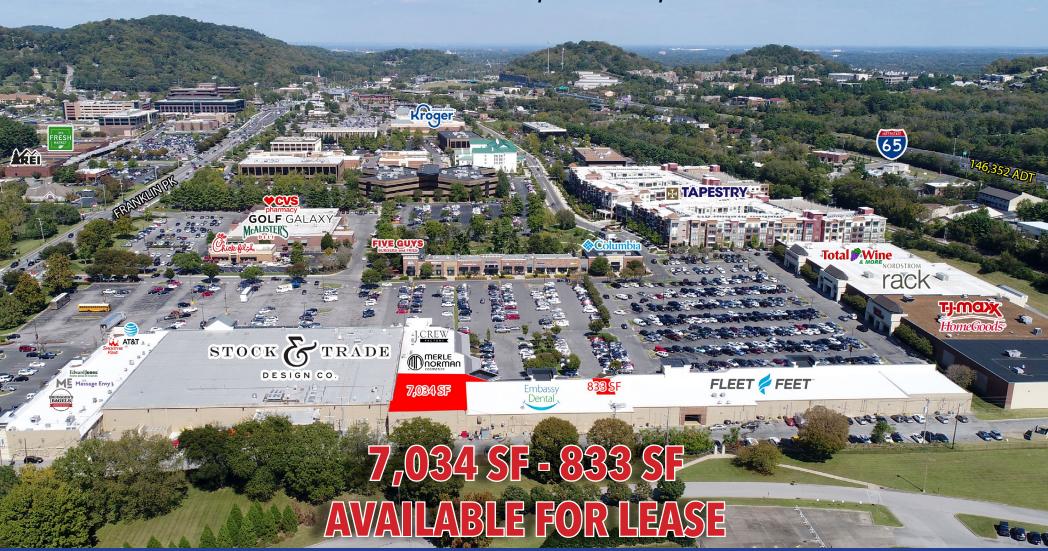

## **BRENTWOOD PLACE SHOPPING CENTER**

330 Franklin Road, Brentwood, TN





## Michael Galpin

mgalpin@bsmproperties.com
Office: 615.373.9511 | Direct: 615.627.3971







## **BRENTWOOD PLACE SHOPPING CENTER**

330 Franklin Road, Brentwood, TN 37027







|                      | 1 Mi Radius | 3 Mi Radius | 5 Mi Radius | 20 Min<br>Drivetime |
|----------------------|-------------|-------------|-------------|---------------------|
| 2023 Est. Population | 3,322       | 34,482      | 109,525     | 210,599             |
| 2028 Prj. Population | 3,629       | 36,440      | 114,447     | 221,866             |
|                      |             |             |             |                     |
| 2023 Households      | 1,350       | 13,646      | 43,861      | 87,936              |
| 2028 Households      | 1,541       | 14,604      | 46,063      | 92,951