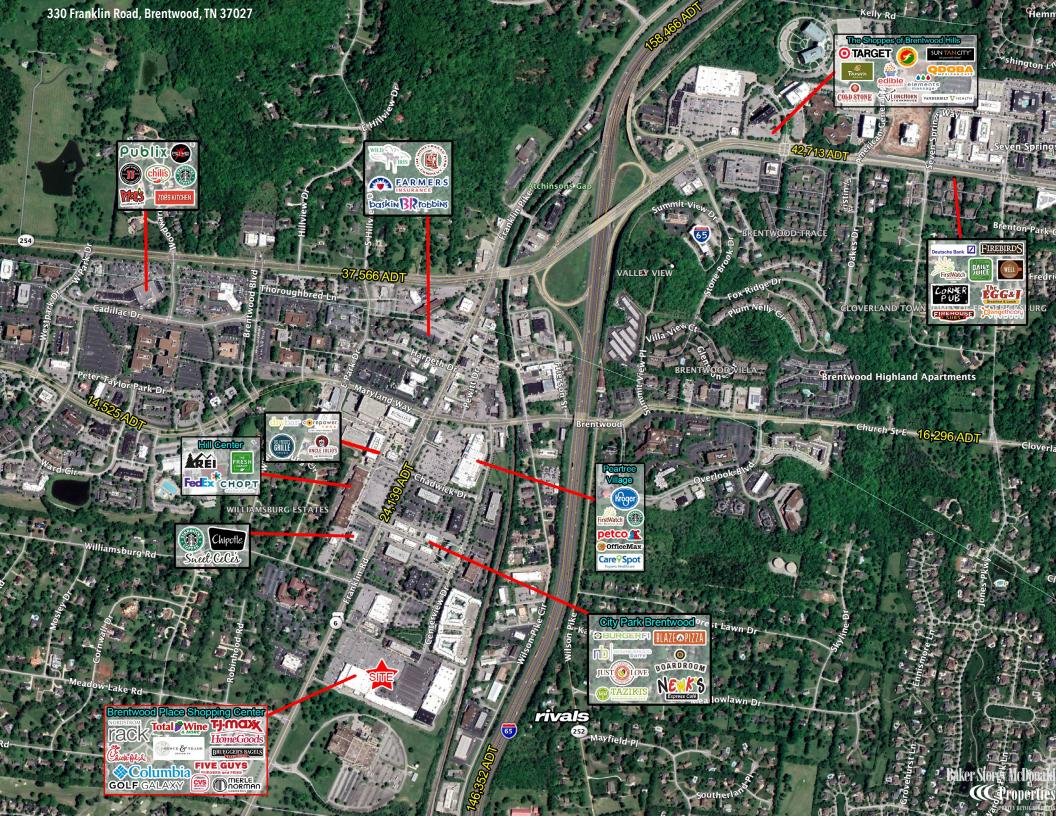

## **BRENTWOOD PLACE SHOPPING CENTER**

330 Franklin Road, Brentwood, TN





## Michael Galpin

mgalpin@bsmproperties.com
Office: 615.373.9511 | Direct: 615.627.3971







## **BRENTWOOD PLACE SHOPPING CENTER**

330 Franklin Road, Brentwood, TN 37027







|                      | 1 Mi Radius | 3 Mi Radius | 5 Mi Radius | 20 Min<br>Drivetime |
|----------------------|-------------|-------------|-------------|---------------------|
| 2023 Est. Population | 3,322       | 34,482      | 109,525     | 210,599             |
| 2028 Prj. Population | 3,629       | 36,440      | 114,447     | 221,866             |
|                      |             |             |             |                     |
| 2023 Households      | 1,350       | 13,646      | 43,861      | 87,936              |
| 2028 Households      | 1,541       | 14,604      | 46,063      | 92,951              |
| Household Size       | 2.4         | 2.5         | 2.5         | 2.4                 |
|                      |             |             |             |