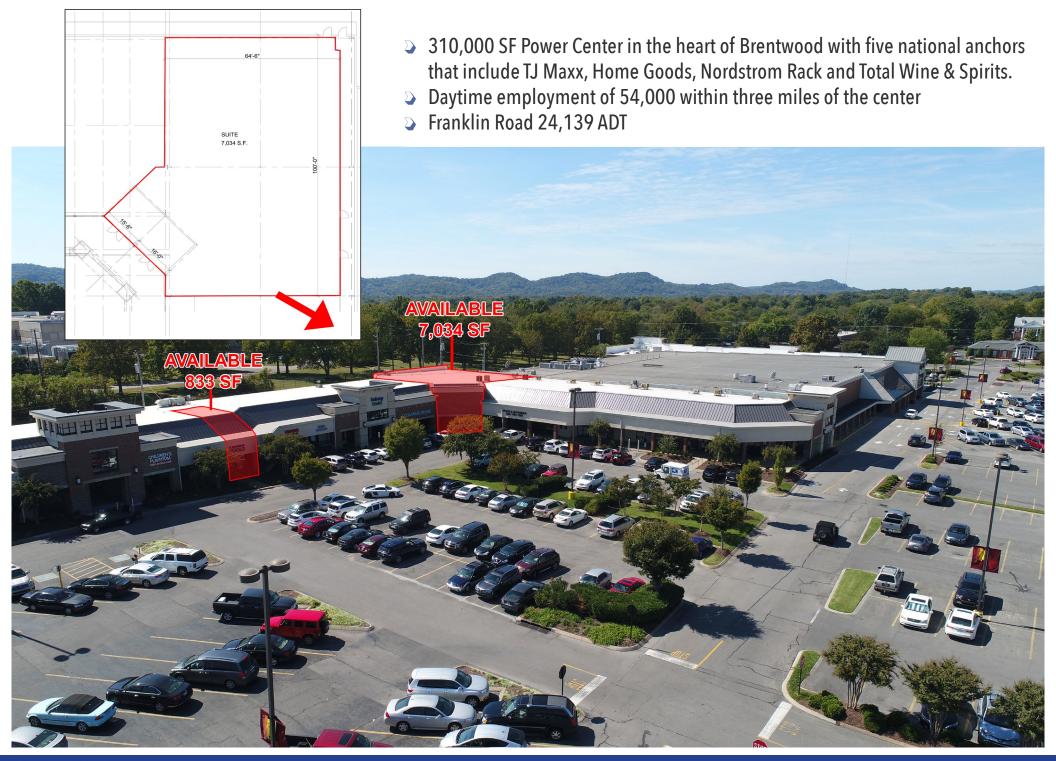

## **BRENTWOOD PLACE SHOPPING CENTER**

330 Franklin Road, Brentwood, TN





## Michael Galpin

mgalpin@bsmproperties.com
Office: 615.373.9511 | Direct: 615.627.3971







## **BRENTWOOD PLACE SHOPPING CENTER**

330 Franklin Road, Brentwood, TN 37027







|                      | 1 Mi Radius | 3 Mi Radius | 5 Mi Radius | 20 Min<br>Drivetime |
|----------------------|-------------|-------------|-------------|---------------------|
| 2023 Est. Population | 3,322       | 34,482      | 109,525     | 210,599             |
| 2028 Prj. Population | 3,629       | 36,440      | 114,447     | 221,866             |
|                      |             |             |             |                     |
| 2023 Households      | 1,350       | 13,646      | 43,861      | 87,936              |
| 2028 Households      | 1,541       | 14,604      | 46,063      | 92,951              |
| Household Size       | 2.4         | 2.5         | 2.5         | 2.4