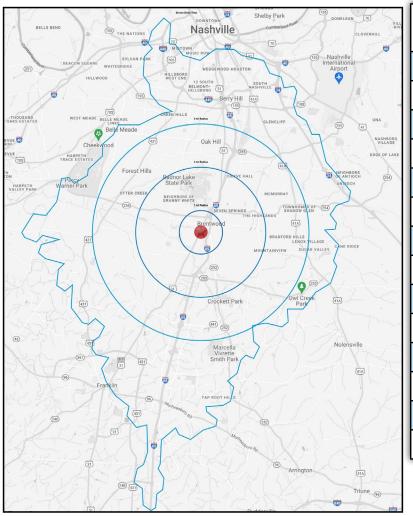

## **BRENTWOOD PLACE SHOPPING CENTER**

330 Franklin Road, Brentwood, TN 37027

|                      | 1 Mi Radius | 3 Mi Radius | 5 Mi Radius | 20 Min<br>Drivetime |
|----------------------|-------------|-------------|-------------|---------------------|
| 2023 Est. Population | 3,322       | 34,482      | 109,525     | 210,599             |
| 2028 Prj. Population | 3,629       | 36,440      | 114,447     | 221,866             |
|                      |             |             |             |                     |
| 2023 Households      | 1,350       | 13,646      | 43,861      | 87,936              |
| 2028 Households      | 1,541       | 14,604      | 46,063      | 92,951              |
| Household Size       | 2.4         | 2.5         | 2.5         | 2.4                 |
|                      |             |             |             |                     |
| 2023 Avg. HH Income  | \$224,422   | \$230,445   | \$190,226   | \$167,723           |
| 2028 Avg. HH Income  | \$208,058   | \$229,257   | \$193,379   | \$169,352           |
|                      |             |             |             |                     |
| 2023 Med. HH Income  | \$184,075   | \$169,846   | \$136,407   | \$120,199           |
| 2028 Med. HH Income  | \$184,450   | \$175,886   | \$141,587   | \$123,813           |
|                      |             |             |             |                     |
| Daytime Population   | 21,203      | 58,874      | 106,893     | 234,128             |