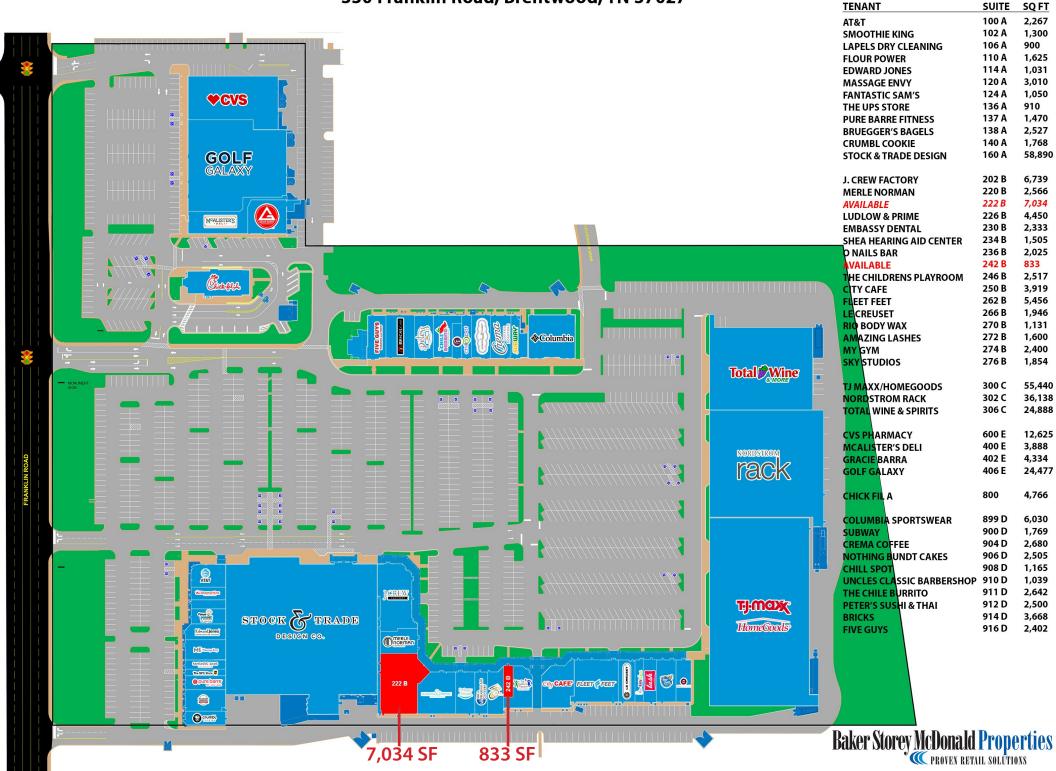

## **BRENTWOOD PLACE SHOPPING CENTER**

330 Franklin Road, Brentwood, TN





## Michael Galpin

mgalpin@bsmproperties.com
Office: 615.373.9511 | Direct: 615.627.3971







## **BRENTWOOD PLACE SHOPPING CENTER**

330 Franklin Road, Brentwood, TN 37027







|                      | 1 Mi Radius | 3 Mi Radius | 5 Mi Radius | 20 Min<br>Drivetime |
|----------------------|-------------|-------------|-------------|---------------------|
| 2023 Est. Population | 3,322       | 34,482      | 109,525     | 210,599             |
| 2028 Prj. Population | 3,629       | 36,440      | 114,447     | 221,866             |
|                      |             |             |             |                     |
| 2023 Households      | 1,350       | 13,646      | 43,861      | 87,936              |
| 2028 Households      | 1,541       | 14,604      | 46,063      | 92,951              |
| Household Size       | 2.4         | 2.5         | 2.5         | 2.4                 |
|                      |             |             |             |