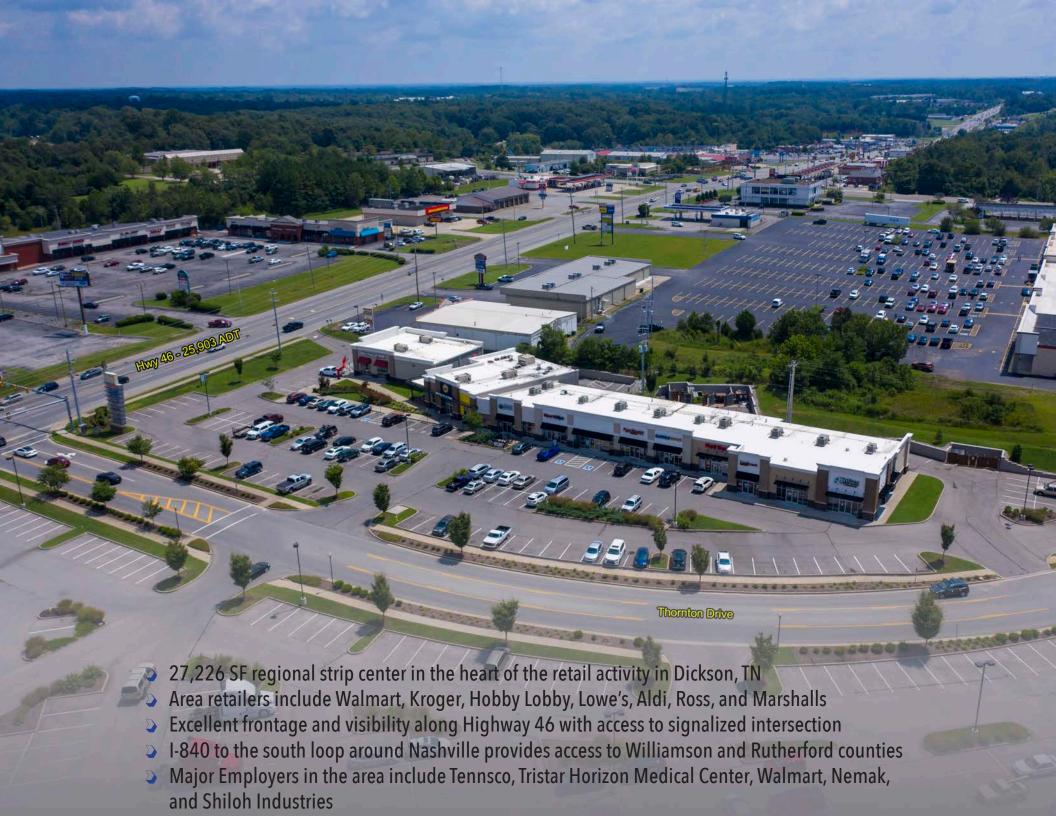

## SHOPS AT THE CROSSINGS AT DICKSON 55 - 215 Thornton Drive, Dickson, TN

**Brad Altum** 

baltum@bsmproperties.com Office: 615.373.9511 | Direct: 615.627.3974

| Suite # |                              |          |
|---------|------------------------------|----------|
| 86      | Verizon Wireless             | 4,500 SF |
| 55      | Mattress Firm                | 4,024 SF |
| 99      | <b>Buffalo Wild Wings</b>    | 4,200 SF |
| 115     | Penn Station                 | 2,051 SF |
| 135     | Sports Clips                 | 1,400 SF |
| 143     | Benchmark Physical Therapy   | 1,604 SF |
| 167     | Papa Murphy                  | 1,414 SF |
| 181     | PENDING                      | 1,423 SF |
| 193     | The Nail Bar                 | 1,605 SF |
| 205     | Lendmark Financial           | 1,427 SF |
| 215     | Dickson Dental Partners, LLC | 3,578 SF |

## **Property Features**

- ➤ Located about 30 minutes west of Nashville on I-40
- Dickson is a thriving community benefiting from the growth of the Nashville MSA
- Dickson is a regional hub for shopping, medical services, education and jobs as well as a bedroom community of Nashville
- The custom trade area contains over 75,000 people and draws from 7 counties