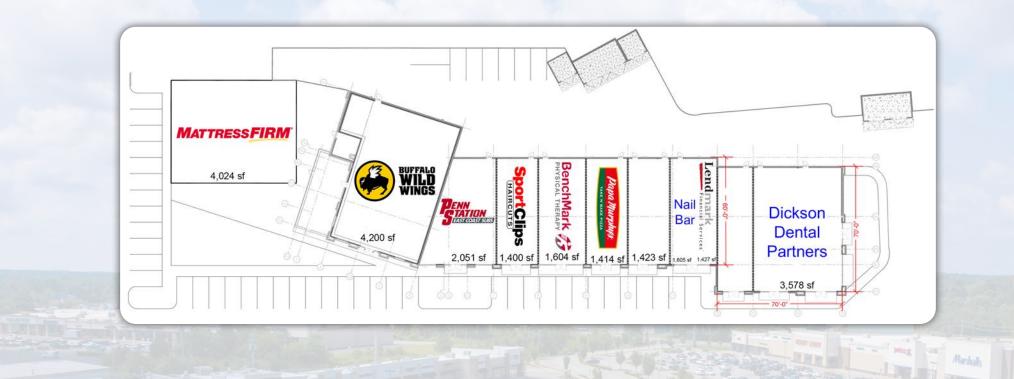

## SHOPS AT THE CROSSINGS AT DICKSON 55 - 215 Thornton Drive, Dickson, TN

**Brad Altum** 

baltum@bsmproperties.com Office: 615.373.9511 | Direct: 615.627.3974

| Suite # |                              |          |
|---------|------------------------------|----------|
| 86      | Verizon Wireless             | 4,500 SF |
| 55      | Mattress Firm                | 4,024 SF |
| 99      | <b>Buffalo Wild Wings</b>    | 4,200 SF |
| 115     | Penn Station                 | 2,051 SF |
| 135     | Sports Clips                 | 1,400 SF |
| 143     | Benchmark Physical Therapy   | 1,604 SF |
| 167     | Papa Murphy                  | 1,414 SF |
| 181     | PENDING                      | 1,423 SF |
| 193     | The Nail Bar                 | 1,605 SF |
| 205     | Lendmark Financial           | 1,427 SF |
| 215     | Dickson Dental Partners, LLC | 3,578 SF |