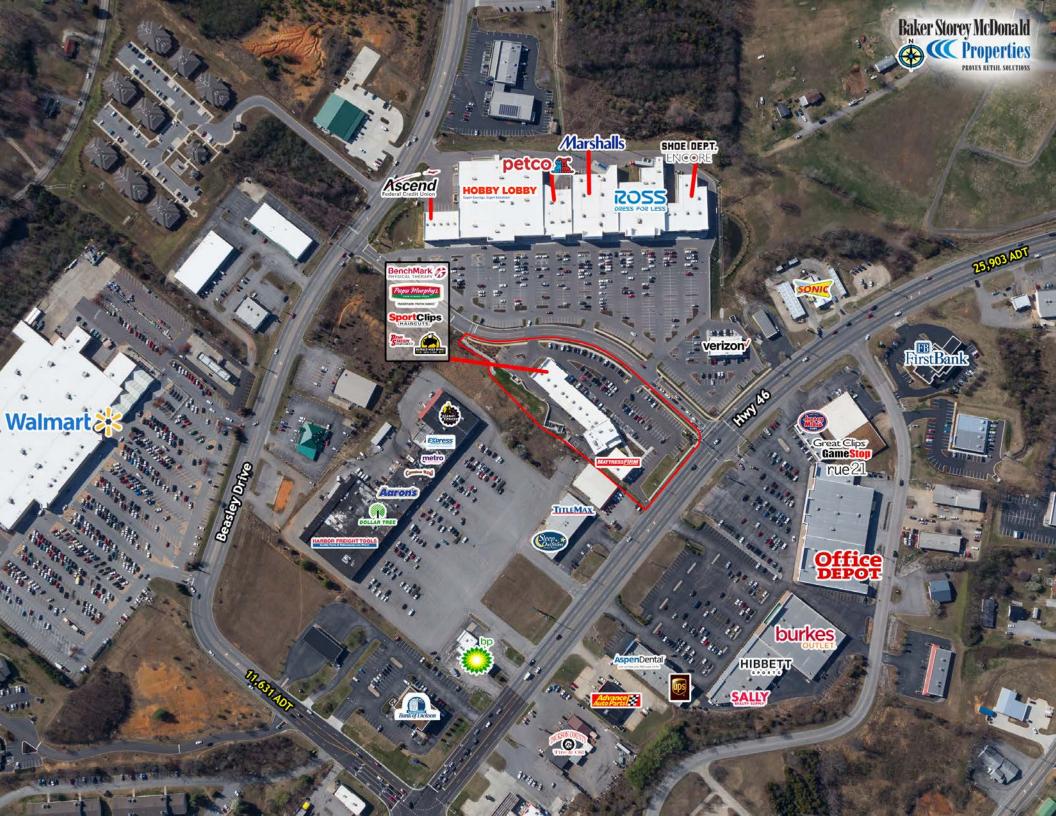

## SHOPS AT THE CROSSINGS AT DICKSON 55 - 215 Thornton Drive, Dickson, TN

**Brad Altum** 

baltum@bsmproperties.com Office: 615.373.9511 | Direct: 615.627.3974

| Suite # |                              |          |
|---------|------------------------------|----------|
| 86      | Verizon Wireless             | 4,500 SF |
| 55      | Mattress Firm                | 4,024 SF |
| 99      | <b>Buffalo Wild Wings</b>    | 4,200 SF |
| 115     | Penn Station                 | 2,051 SF |
| 135     | Sports Clips                 | 1,400 SF |
| 143     | Benchmark Physical Therapy   | 1,604 SF |
| 167     | Papa Murphy                  | 1,414 SF |
| 181     | PENDING                      | 1,423 SF |
| 193     | The Nail Bar                 | 1,605 SF |
| 205     | Lendmark Financial           | 1,427 SF |
| 215     | Dickson Dental Partners, LLC | 3,578 SF |