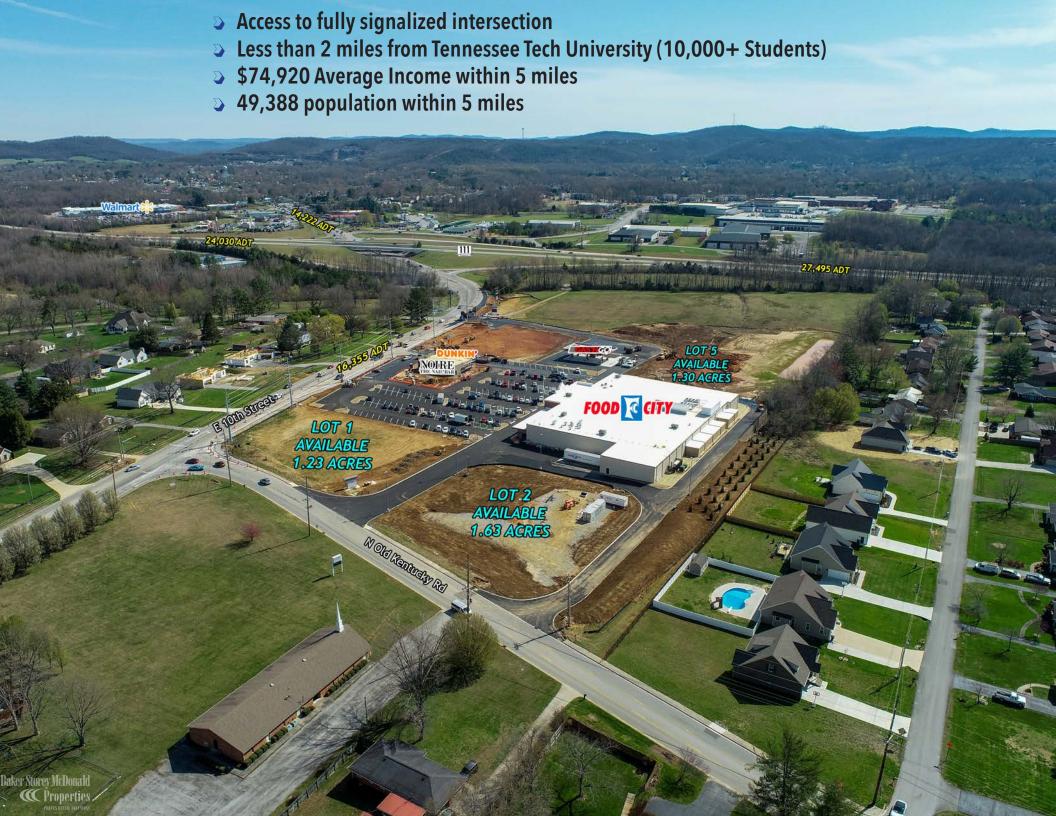

## **OLD KENTUCKY COMMONS**

E 10th St and N Old Kentucky Rd, Cookeville, TN







## **Brad Altum**

baltum@bsmproperties.com Direct: 615.627.3974

## Michael Galpin

mgalpin@bsmproperties.com Direct: 615.627.3971









## **DEMOGRAPHIC SUMMARY**

|                      | 1 Mi Radius | 3 Mi Radius | 5 Mi Radius | 20 Min<br>Drivetime |
|----------------------|-------------|-------------|-------------|---------------------|
| 2023 Est. Population | 4,119       | 30,695      | 49,388      | 54,811              |
| 2028 Prj. Population | 4,193       | 31,759      | 51,291      | 56,724              |
|                      |             |             |             |                     |
| 2023 Households      | 1,893       | 12,487      | 20,484      | 22,618              |
| 2028 Households      | 1,920       | 12,909      | 21,218      | 23,324              |
| Household Size       | 2.2         | 2.2         | 2.3         | 2.3                 |
|                      |             |             |