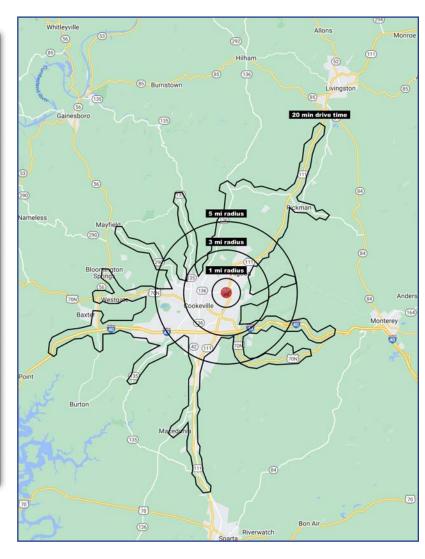

## **DEMOGRAPHIC SUMMARY**

|                      | 1 Mi Radius | 3 Mi Radius | 5 Mi Radius | 20 Min<br>Drivetime |
|----------------------|-------------|-------------|-------------|---------------------|
| 2023 Est. Population | 4,119       | 30,695      | 49,388      | 54,811              |
| 2028 Prj. Population | 4,193       | 31,759      | 51,291      | 56,724              |
|                      |             |             |             |                     |
| 2023 Households      | 1,893       | 12,487      | 20,484      | 22,618              |
| 2028 Households      | 1,920       | 12,909      | 21,218      | 23,324              |
| Household Size       | 2.2         | 2.2         | 2.3         | 2.3                 |
|                      |             |             |             |                     |
| 2023 Avg. Income     | \$83,830    | \$73,541    | \$74,920    | \$76,608            |
| 2028 Avg. Income     | \$88,462    | \$76,527    | \$77,528    | \$79,664            |
|                      |             |             |             |                     |
| 2023 Med. HH Income  | \$60,413    | \$46,903    | \$49,420    | \$51,320            |
| 2028 Med. HH Income  | \$61,813    | \$48,209    | \$50,819    | \$52,746            |
|                      |             |             |             |                     |
| Daytime Population   | 2,609       | 27,710      | 43,183      | 47,522              |