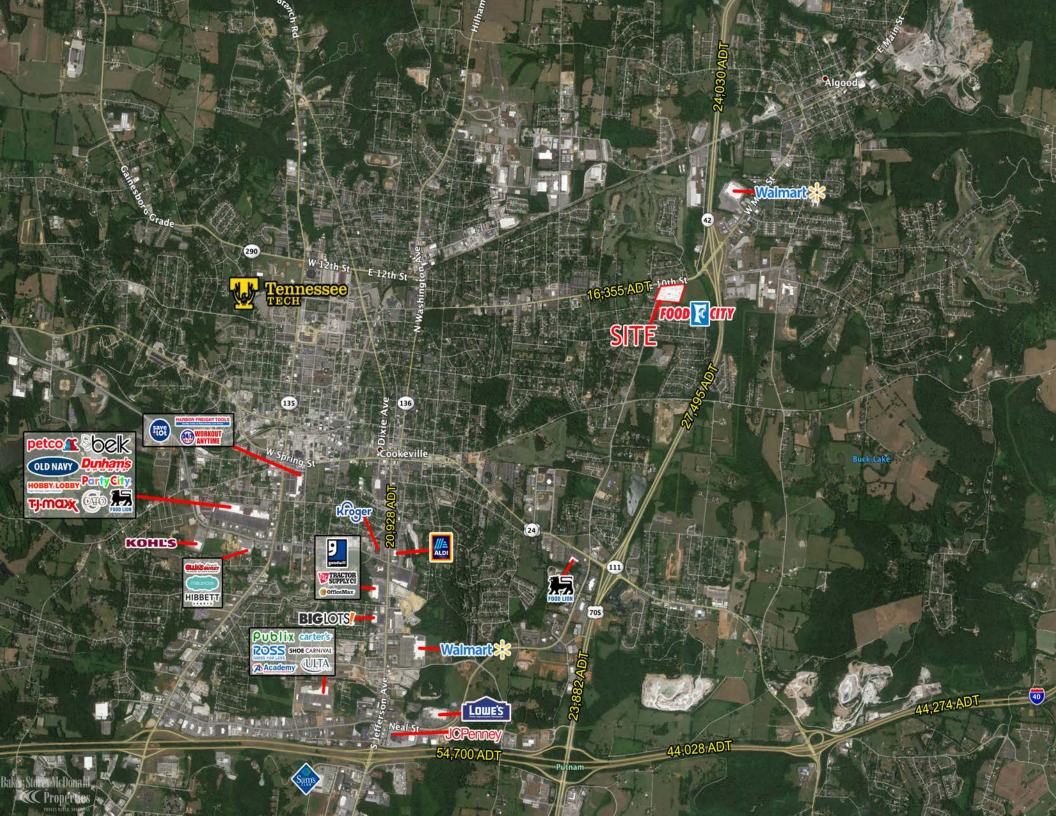

## **OLD KENTUCKY COMMONS**

E 10th St and N Old Kentucky Rd, Cookeville, TN







## **Brad Altum**

baltum@bsmproperties.com Direct: 615.627.3974

## Michael Galpin

mgalpin@bsmproperties.com Direct: 615.627.3971









## **DEMOGRAPHIC SUMMARY**

|                      | 1 Mi Radius | 3 Mi Radius | 5 Mi Radius | 20 Min<br>Drivetime |
|----------------------|-------------|-------------|-------------|---------------------|
| 2023 Est. Population | 4,119       | 30,695      | 49,388      | 54,811              |
| 2028 Prj. Population | 4,193       | 31,759      | 51,291      | 56,724              |
|                      |             |             |             |                     |
| 2023 Households      | 1,893       | 12,487      | 20,484      | 22,618              |
| 2028 Households      | 1,920       | 12,909      | 21,218      | 23,324              |
| Household Size       | 2.2         | 2.2         | 2.3         | 2.3                 |
|                      |             |             |