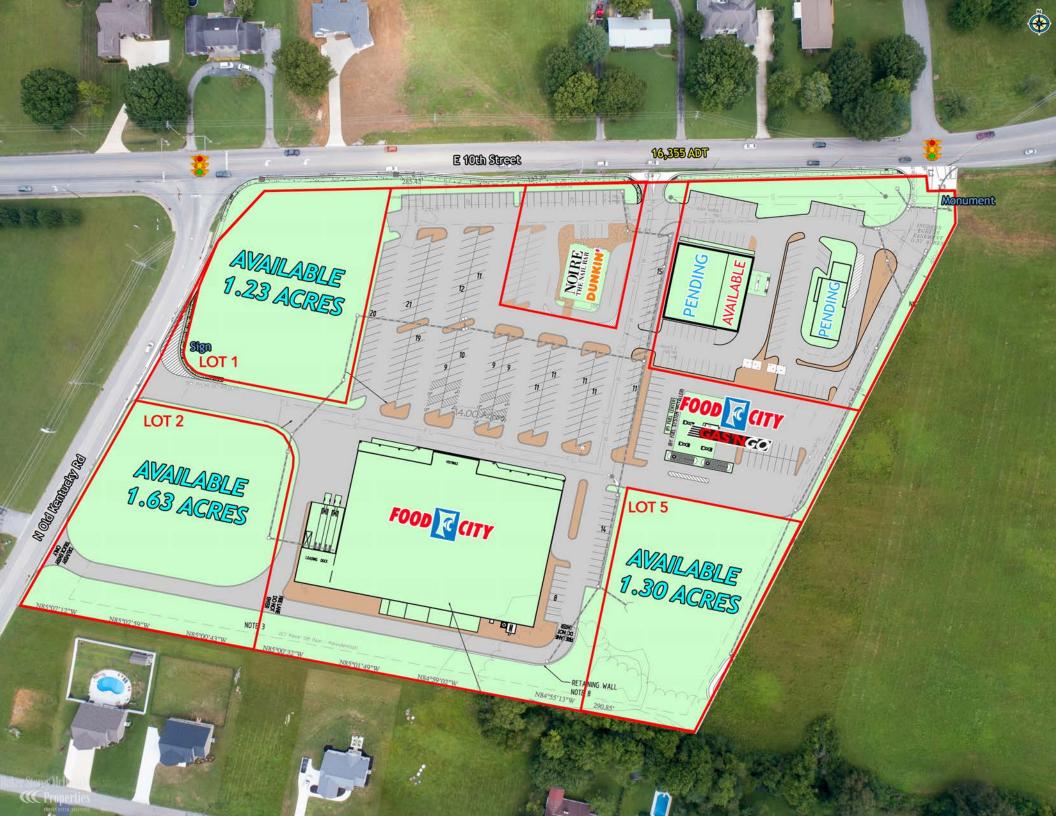

## **OLD KENTUCKY COMMONS**

E 10th St and N Old Kentucky Rd, Cookeville, TN







## **Brad Altum**

baltum@bsmproperties.com Direct: 615.627.3974

## Michael Galpin

mgalpin@bsmproperties.com Direct: 615.627.3971









## **DEMOGRAPHIC SUMMARY**

|                      | 1 Mi Radius | 3 Mi Radius | 5 Mi Radius | 20 Min<br>Drivetime |
|----------------------|-------------|-------------|-------------|---------------------|
| 2023 Est. Population | 4,119       | 30,695      | 49,388      | 54,811              |
| 2028 Prj. Population | 4,193       | 31,759      | 51,291      | 56,724              |
|                      |             |             |             |                     |
| 2023 Households      | 1,893       | 12,487      | 20,484      | 22,618              |
| 2028 Households      | 1,920       | 12,909      | 21,218      | 23,324              |
| Household Size       | 2.2         | 2.2         | 2.3         | 2.3                 |
|                      |             |             |