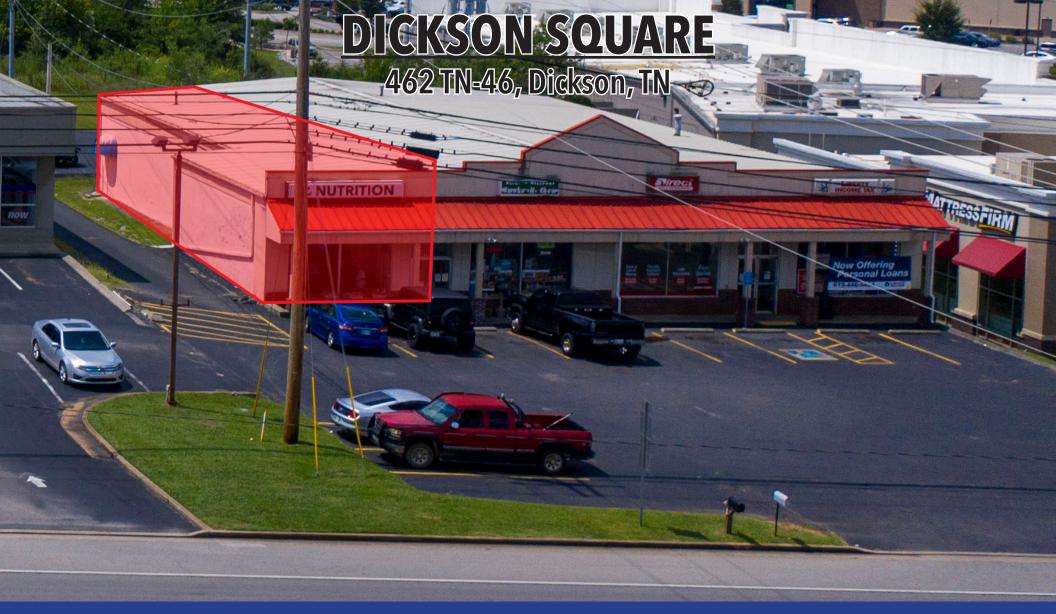

## 1,525 SF AVAILABLE

## **Brad Altum**

baltum@bsmproperties.com
Office: 615.373.9511 | Direct: 615.627.3974

- > 79,833 SF regional strip center in the heart of the retail activity in Dickson, TN
- Area retailers include Walmart, Kroger, Hobby Lobby, Lowe's, Aldi, Ross, and Marshalls
- Excellent frontage and visibility along Highway 46 with access to signalized intersection
- > I-840 to the south loop around Nashville provides access to Williamson and Rutherford counties
- Major Employers in the area include Tennsco, Tristar Horizon Medical Center, Walmart, Nemak, and Shiloh Industries