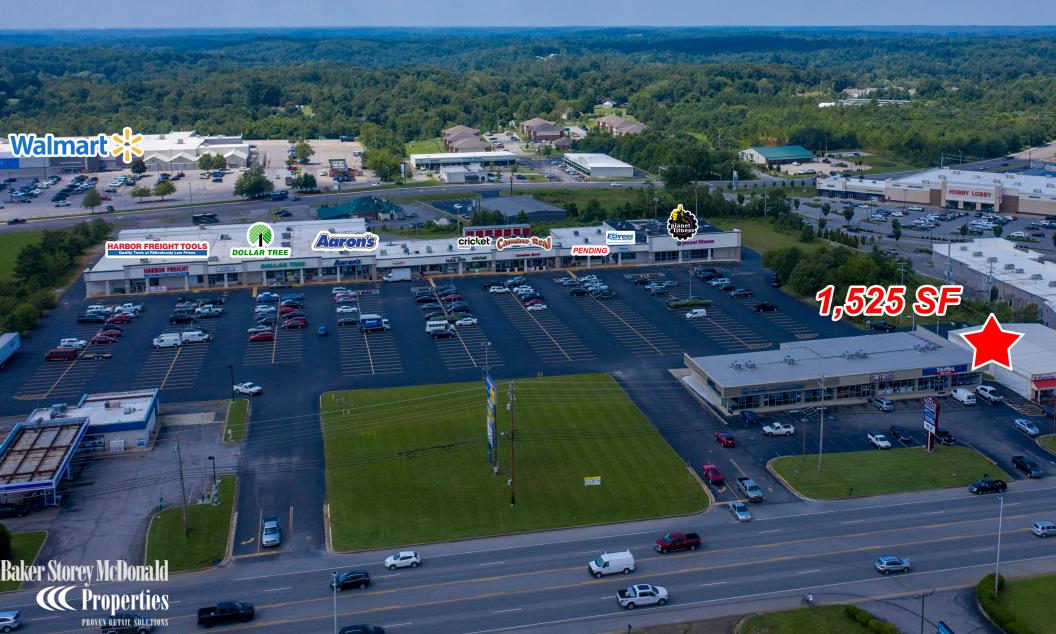

## 1,525 SF AVAILABLE

## **Brad Altum**

baltum@bsmproperties.com
Office: 615.373.9511 | Direct: 615.627.3974

- > 79,833 SF regional strip center in the heart of the retail activity in Dickson, TN
- Area retailers include Walmart, Kroger, Hobby Lobby, Lowe's, Aldi, Ross, and Marshalls
- Excellent frontage and visibility along Highway 46 with access to signalized intersection
- > I-840 to the south loop around Nashville provides access to Williamson and Rutherford counties
- Major Employers in the area include Tennsco, Tristar Horizon Medical Center, Walmart, Nemak, and Shiloh Industries