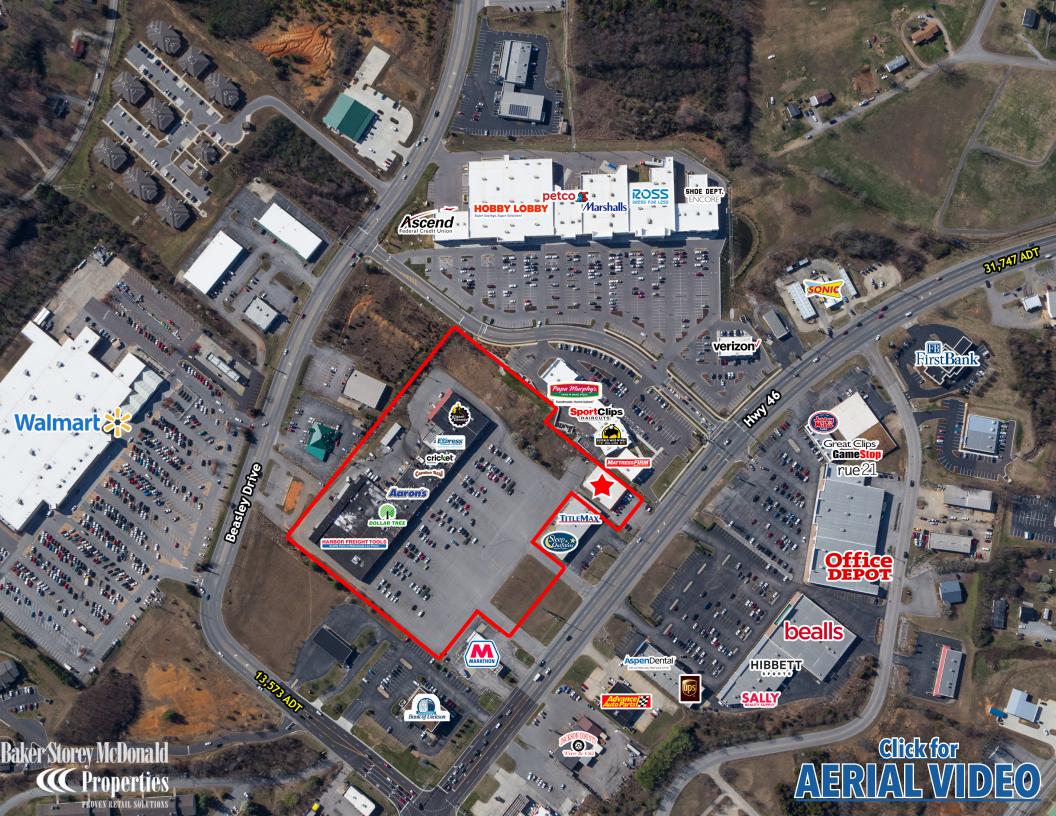

## 1,525 SF AVAILABLE

## **Brad Altum**

baltum@bsmproperties.com
Office: 615.373.9511 | Direct: 615.627.3974

- > 79,833 SF regional strip center in the heart of the retail activity in Dickson, TN
- Area retailers include Walmart, Kroger, Hobby Lobby, Lowe's, Aldi, Ross, and Marshalls
- Excellent frontage and visibility along Highway 46 with access to signalized intersection
- > I-840 to the south loop around Nashville provides access to Williamson and Rutherford counties
- Major Employers in the area include Tennsco, Tristar Horizon Medical Center, Walmart, Nemak, and Shiloh Industries