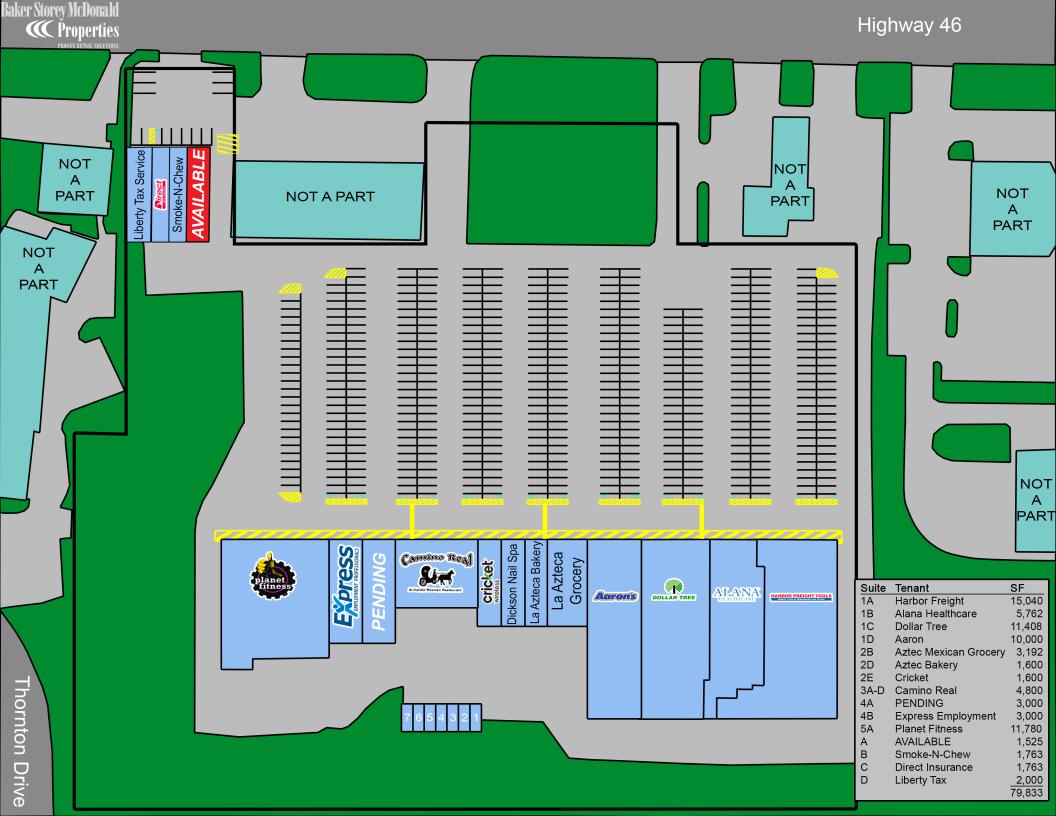

## 1,525 SF AVAILABLE

## **Brad Altum**

baltum@bsmproperties.com
Office: 615.373.9511 | Direct: 615.627.3974

- > 79,833 SF regional strip center in the heart of the retail activity in Dickson, TN
- Area retailers include Walmart, Kroger, Hobby Lobby, Lowe's, Aldi, Ross, and Marshalls
- Excellent frontage and visibility along Highway 46 with access to signalized intersection
- > I-840 to the south loop around Nashville provides access to Williamson and Rutherford counties
- Major Employers in the area include Tennsco, Tristar Horizon Medical Center, Walmart, Nemak, and Shiloh Industries