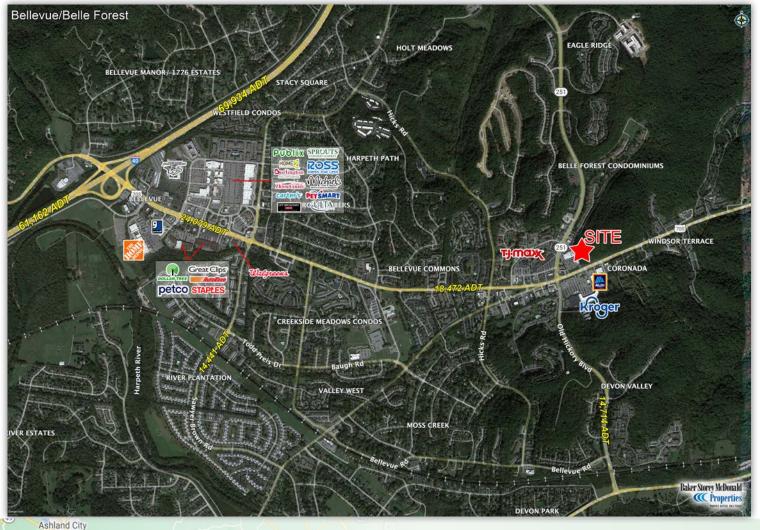

## BELLE FOREST SHOPPING CENTER Highway 70 at Old Hickory Blvd, Nashville, TN

## **Property Features**

- Exceptional visibility, located at the main intersection in the Bellevue submarket of Nashville
- Access to West Nashville suburbs of Belle Meade, Hillwood and West Meade
- High traffic counts with ample parking