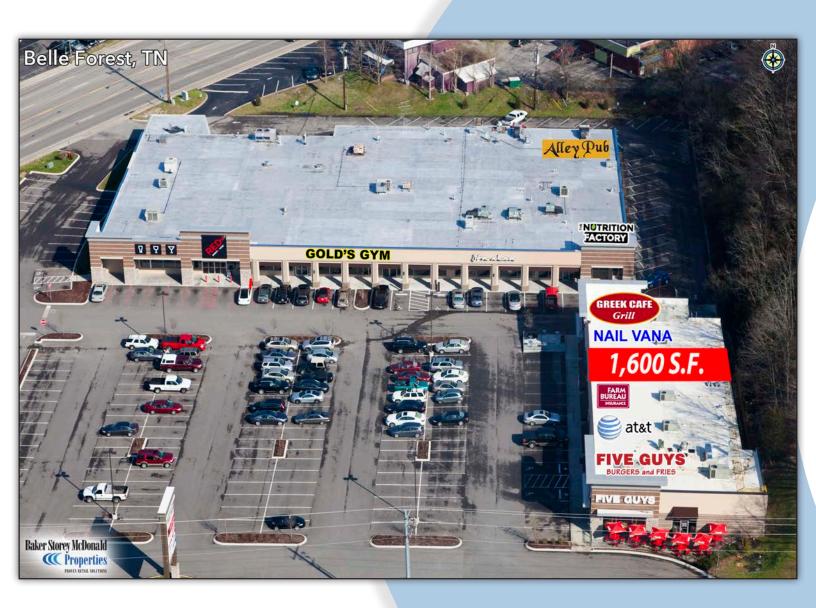

## BELLE FOREST SHOPPING CENTER Highway 70 at Old Hickory Blvd, Nashville, TN

## 1,600 SF AVAILABLE FOR LEASE

## **Property Features**

- Exceptional visibility, located at the main intersection in the Bellevue submarket of Nashville
- Access to West Nashville suburbs of Belle Meade, Hillwood and West Meade
- High traffic counts with ample parking