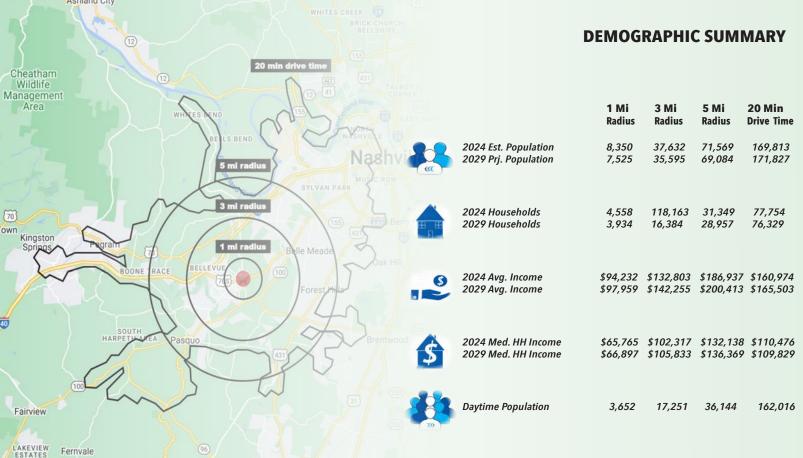

## **Property Features**

- Exceptional visibility, located at the main intersection in the Bellevue submarket of Nashville
- Access to West Nashville suburbs of Belle Meade, Hillwood and West Meade
- High traffic counts with ample parking