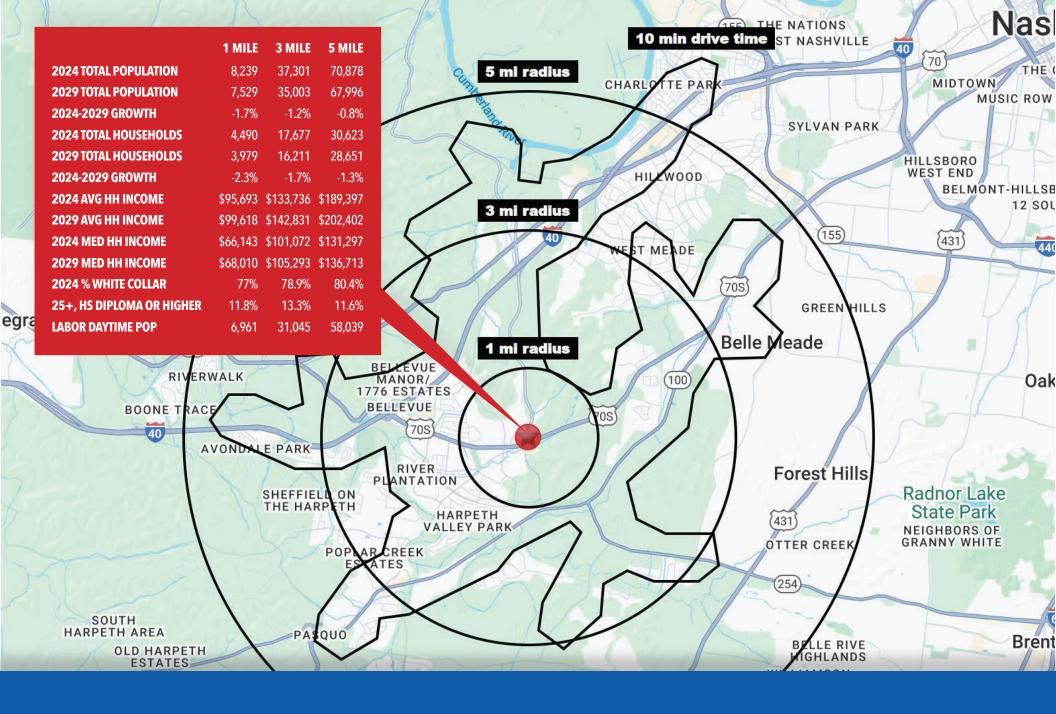

### BELLE FOREST SHOPPING CENTER DEMOGRAPHIC SUMMARY

Baker Storey McDonald Properties