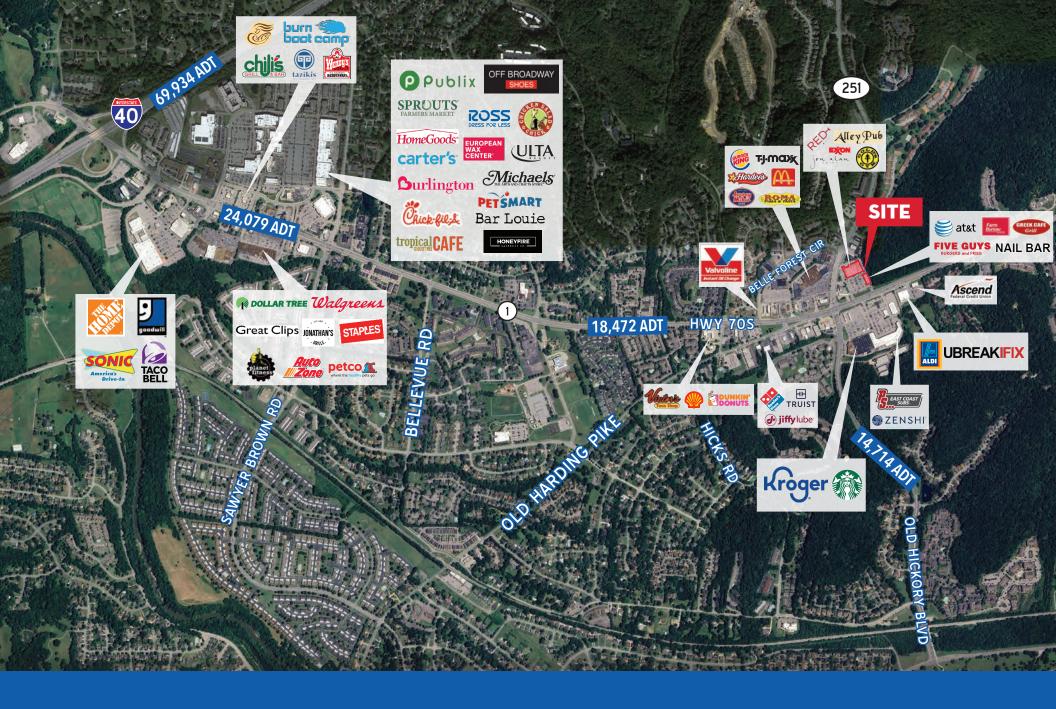

## BELLE FOREST SHOPPING CENTER PLACER. AI TRADE AREA

Baker Storey McDonald Properties has been serving Nashville, Middle Tennessee and the Central South with professional expertise in commercial retail real estate since 2002. BSMP serves the retail real estate community with the decades of experience and millions of square feet absorbed offering a unique advantage in accomplishing your retail and commercial real estate goals through tenant representation, Landlord representation, development, property management, and other real estate services.