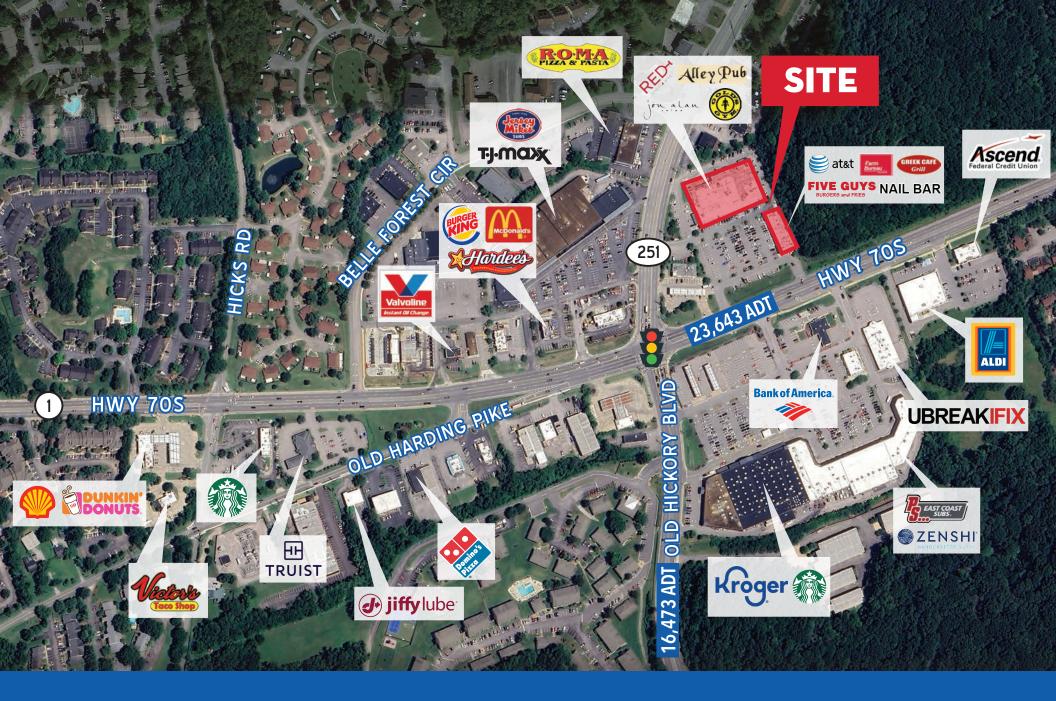

## BELLE FOREST SHOPPING CENTER PLACER. AI TRADE AREA

Baker Storey McDonald Properties has been serving Nashville, Middle Tennessee and the Central South with professional expertise in commercial retail real estate since 2002. BSMP serves the retail real estate community with the decades of experience and millions of square feet absorbed offering a unique advantage in accomplishing your retail and commercial real estate goals through tenant representation, Landlord representation, development, property management, and other real estate services.