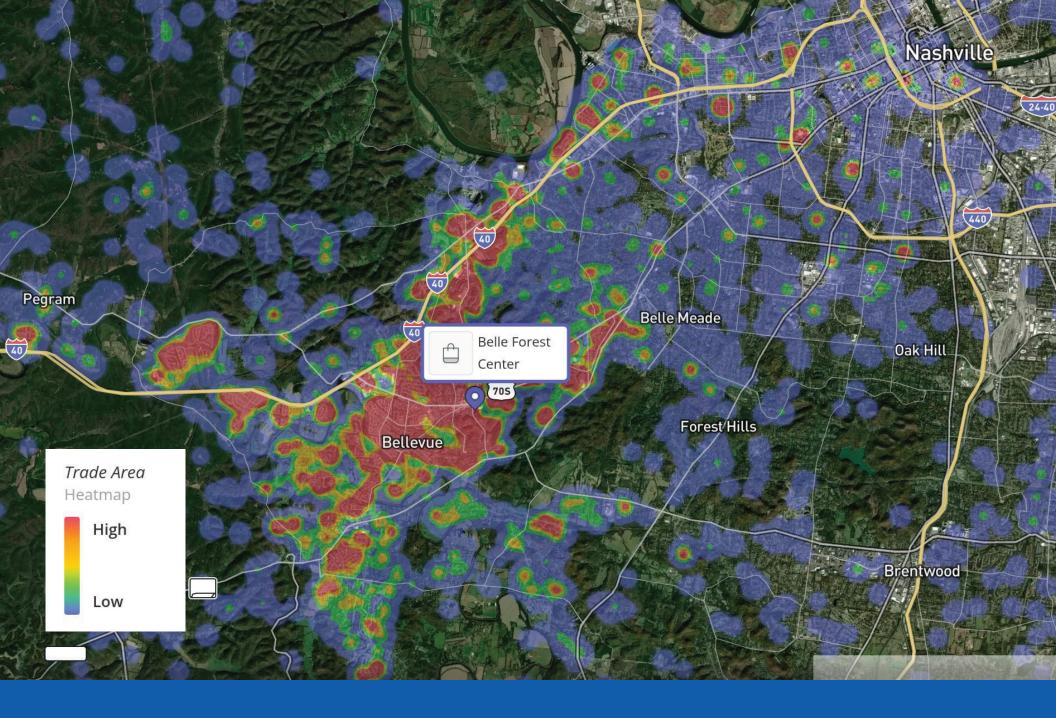

## BELLE FOREST SHOPPING CENTER PLACER. AI TRADE AREA

Baker Storey McDonald Properties has been serving Nashville, Middle Tennessee and the Central South with professional expertise in commercial retail real estate since 2002. BSMP serves the retail real estate community with the decades of experience and millions of square feet absorbed offering a unique advantage in accomplishing your retail and commercial real estate goals through tenant representation, Landlord representation, development, property management, and other real estate services.