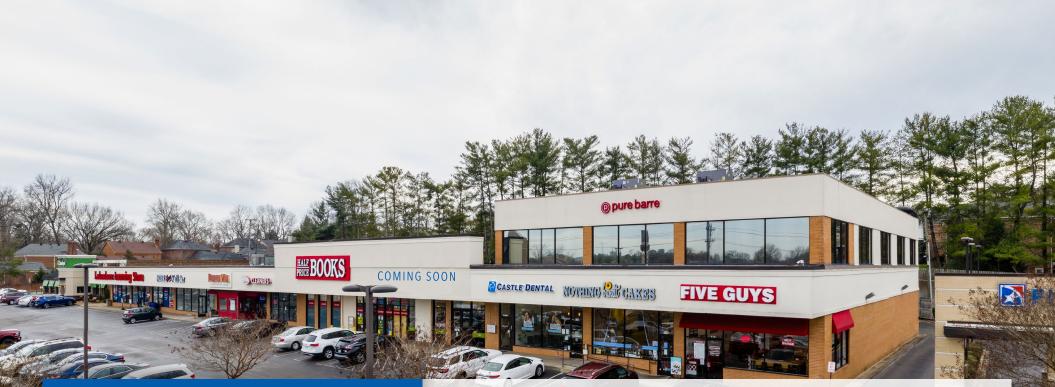

# GREENWAY AT BELLE MEADE

Baker Storey McDonald Properties Proventical Islate solutions

**GREENWAY AT BELLE MEADE** PLACER.AI

Baker Storey McDonald Construction Proven Real Fistale Solutions

| Ste  | Tenant                     | Size (ft <sup>2</sup> ) |
|------|----------------------------|-------------------------|
| 101  | Lakeshore Learning Store   | 6,510                   |
| 102  | Noire The Nail Bar         | 3,250                   |
| 104  | Available                  | 3,000                   |
| 105  | Belle Place Cleaners       | 1,100                   |
| 107  | Half Priced Books          | 6,640                   |
| 110  | Coming Soon                | 3,506                   |
| 111  | Castle Dental              | 3,000                   |
| 111B | Nothing Bundt              | 2,400                   |
| 112  | Five Guy's Burgers & Fries | 3,000                   |
| 201  | Tucker Agency              | 2,804                   |
| 210  | Sanctuary for Yoga         | 2,000                   |
|      | Chuy's for Yoga            | 6,000                   |
|      | First Tennessee            | 3,800                   |