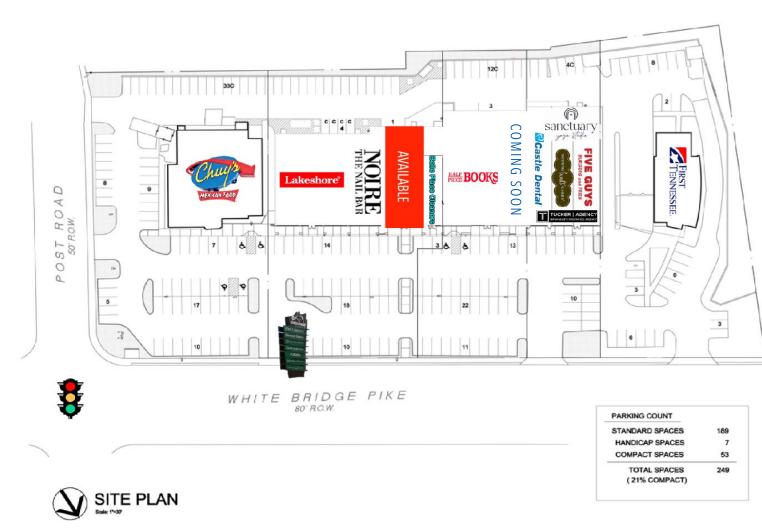

# GREENWAY AT BELLE MEADE

Baker Storey McDonald Properties Proventical Islate solutions

**GREENWAY AT BELLE MEADE** PLACER.AI

Baker Storey McDonald Construction Proven Real Fistale Solutions

| Ste  | Tenant                     | Size (ft <sup>2</sup> ) |
|------|----------------------------|-------------------------|
| 101  | Lakeshore Learning Store   | 6,510                   |
| 102  | Noire The Nail Bar         | 3,250                   |
| 104  | Available                  | 3,000                   |
| 105  | Belle Place Cleaners       | 1,100                   |
| 107  | Half Priced Books          | 6,640                   |
| 110  | Coming Soon                | 3,506                   |
| 111  | Castle Dental              | 3,000                   |
| 111B | Nothing Bundt              | 2,400                   |
| 112  | Five Guy's Burgers & Fries | 3,000                   |
| 201  | Tucker Agency              | 2,804                   |
| 210  | Sanctuary for Yoga         | 2,000                   |
|      | Chuy's for Yoga            | 6,000                   |
|      | First Tennessee            | 3,800                   |

### **GREENWAY AT BELLE MEADE** SITE PLAN

BAKER STOREY MCDONALD PROPERTIES HAS BEEN SERVING NASHVILLE, MIDDLE TENNESSEE AND THE CENTRAL SOUTH WITH PROFESSIONAL EXPERTISE IN COMMERCIAL RETAIL REAL ESTATE SINCE 2002. BSMP SERVES THE RETAIL REAL ESTATE COMMUNITY WITH THE DECADES OF EXPERIENCE AND MILLIONS OF SQUARE FEET ABSORBED OFFERING A UNIQUE ADVANTAGE IN ACCOMPLISHING YOUR RETAIL AND COMMMERCIAL REAL ESTATE GOALS THROUGH TENANT REPRESENTATION, LANDLORD REPRESENTATION, DEVELOPMENT, PROPERTY MANAGEMENT, AND OTHER REAL ESTATE SERVICES.