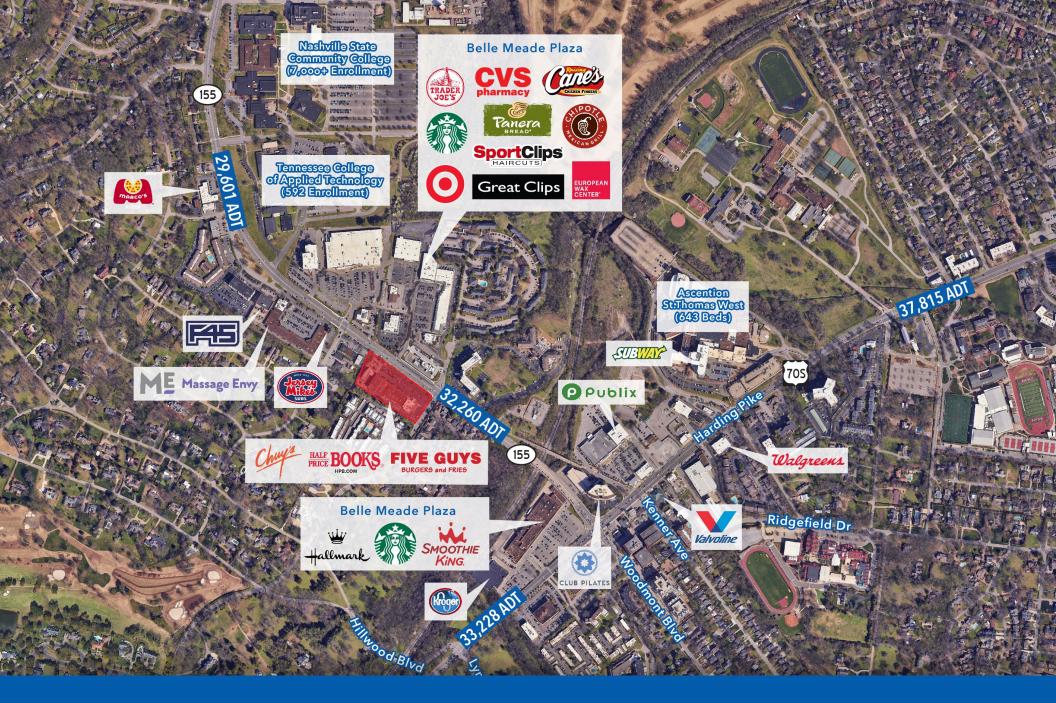

### **GREENWAY AT BELLE MEADE** SITE PLAN

BAKER STOREY MCDONALD PROPERTIES HAS BEEN SERVING NASHVILLE, MIDDLE TENNESSEE AND THE CENTRAL SOUTH WITH PROFESSIONAL EXPERTISE IN COMMERCIAL RETAIL REAL ESTATE SINCE 2002. BSMP SERVES THE RETAIL REAL ESTATE COMMUNITY WITH THE DECADES OF EXPERIENCE AND MILLIONS OF SQUARE FEET ABSORBED OFFERING A UNIQUE ADVANTAGE IN ACCOMPLISHING YOUR RETAIL AND COMMMERCIAL REAL ESTATE GOALS THROUGH TENANT REPRESENTATION, LANDLORD REPRESENTATION, DEVELOPMENT, PROPERTY MANAGEMENT, AND OTHER REAL ESTATE SERVICES.