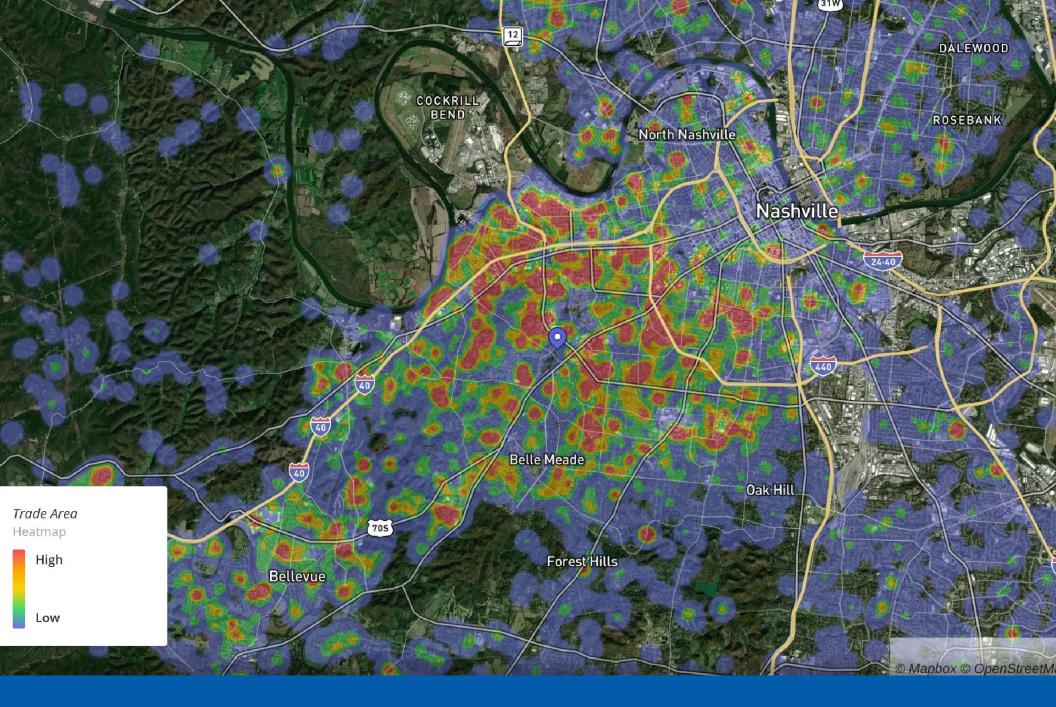

### **GREENWAY AT BELLE MEADE** SITE PLAN

BAKER STOREY MCDONALD PROPERTIES HAS BEEN SERVING NASHVILLE, MIDDLE TENNESSEE AND THE CENTRAL SOUTH WITH PROFESSIONAL EXPERTISE IN COMMERCIAL RETAIL REAL ESTATE SINCE 2002. BSMP SERVES THE RETAIL REAL ESTATE COMMUNITY WITH THE DECADES OF EXPERIENCE AND MILLIONS OF SQUARE FEET ABSORBED OFFERING A UNIQUE ADVANTAGE IN ACCOMPLISHING YOUR RETAIL AND COMMMERCIAL REAL ESTATE GOALS THROUGH TENANT REPRESENTATION, LANDLORD REPRESENTATION, DEVELOPMENT, PROPERTY MANAGEMENT, AND OTHER REAL ESTATE SERVICES.