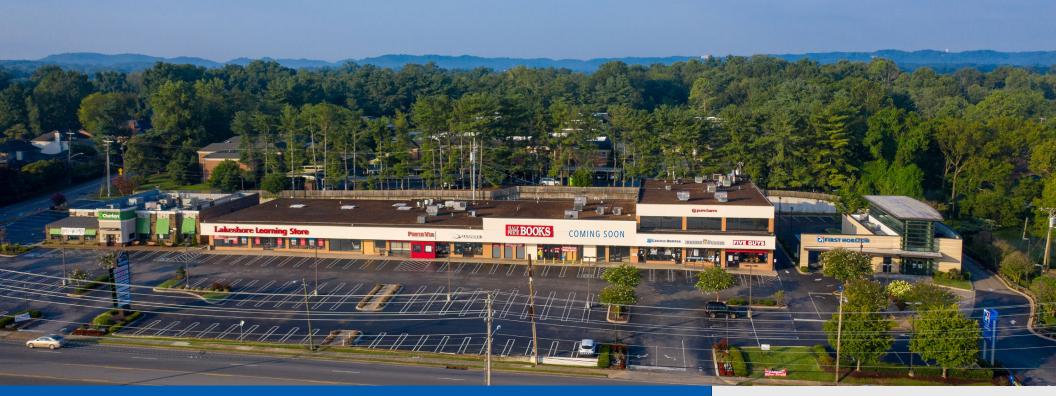

### **GREENWAY AT BELLE MEADE NASHVILLE, TN** *AVAILABLE FOR LEASE*

SHELDON GRIFFIN

𝔅 615.373.9511 sgriffin@bsmproperties.com ▮ 3011 Armory Drive, Ste 120, Nashville, TN 37204

615-373-9511 WWW.BSMPROPERTIES.COM

#### **PROPERTY HIGHLIGHTS**

- Former restaurant space available +/- 3,000 SF
- Center includes Lakeshore learning, Half Priced Books, Five Guys & Chuy's
- Located directly across from Target center on WHite Bridge Road
- Signalized intersection of Post Road and White Bridge Road
- Located in the affluent Belle Meade submarket

## **GREENWAY AT BELLE MEADE**

Baker Storey McDonald Properties Prover Real Estate solutions